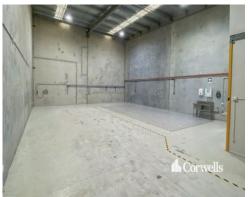

## For Lease

- For Lease | 227sqm Industrial unit
- Incl. 189sqm clearspan high bay warehouse
- Incl. 38sqm office over two levels
- Electric container height roller door
- Air lines and electrical throughout the warehouse
- Ample car parks
- Minutes to the Gateway Motorway