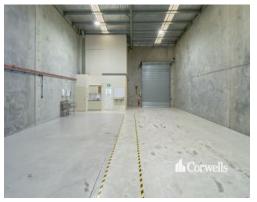

## For Lease

- For Lease | 227sqm Industrial unit
- Incl. 189sqm clearspan high bay warehouse
- Incl. 38sqm office over two levels
- Electric container height roller door
- Air lines and electrical throughout the warehouse
- Ample car parks
- Minutes to the Gateway Motorway