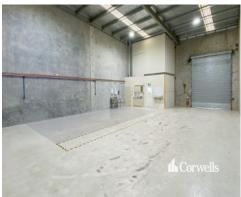

## For Lease

- For Lease | 227sqm Industrial unit
- Incl. 189sqm clearspan high bay warehouse
- Incl. 38sqm office over two levels
- Electric container height roller door
- Air lines and electrical throughout the warehouse
- Ample car parks
- Minutes to the Gateway Motorway