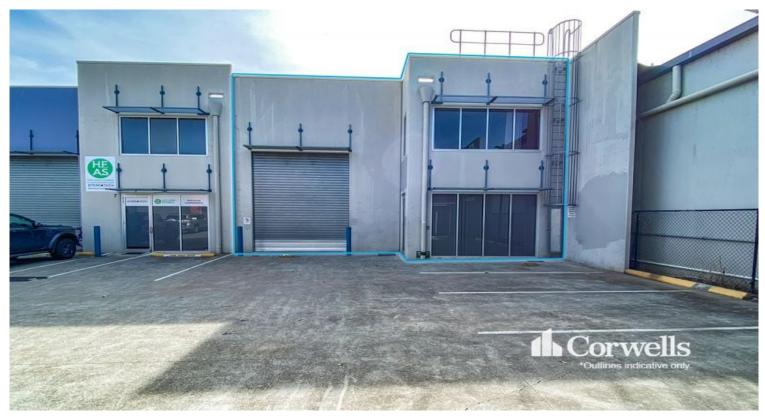

## 227sqm Industrial Unit

## 8/20 Rivergate Place Murarrie QLD 4172

## For Lease

- For Lease | 227sqm Industrial unit
- Incl. 189sqm clearspan high bay warehouse
- Incl. 38sqm office over two levels
- Electric container height roller door
- Air lines and electrical throughout the warehouse
- Ample car parks
- Minutes to the Gateway Motorway