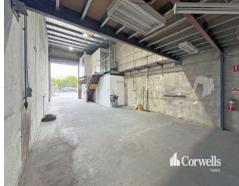

## For Lease

- For Lease | 124sqm\* building area
- Additional 53sqm\* mezzanine and storage room
- Container height roller door
- Kitchenette and amenities
- Two allocated car parks
- Opportunity to lease Unit 5 for a combined 248sqm\* building area
- Available now