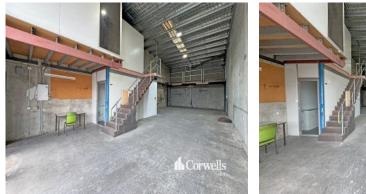

## For Lease

- For Lease | 124sqm\* building area
- Additional 53sqm\* mezzanine and storage room
- Container height roller door
- Kitchenette and amenities
- Two allocated car parks
- Opportunity to lease Unit 5 for a combined 248sqm\* building area
- Available now