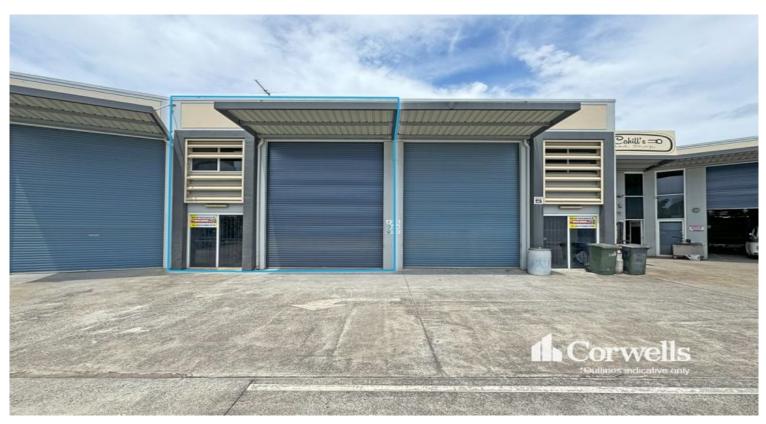

## 124sqm Warehouse with Office

## 6/55-65 Christensen Road Stapylton QLD 4207

## For Lease

- For Lease | 124sqm\* building area
- Additional 53sqm\* mezzanine and storage room
- Container height roller door
- Kitchenette and amenities
- Two allocated car parks
- Opportunity to lease Unit 5 for a combined 248sqm\* building area
- Available now