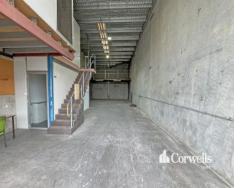

## For Lease

- For Lease | 124sqm\* building area
- Additional 53sqm\* mezzanine and storage room
- Container height roller door
- Kitchenette and amenities
- Two allocated car parks
- Opportunity to lease Unit 5 for a combined 248sqm\* building area
- Available now