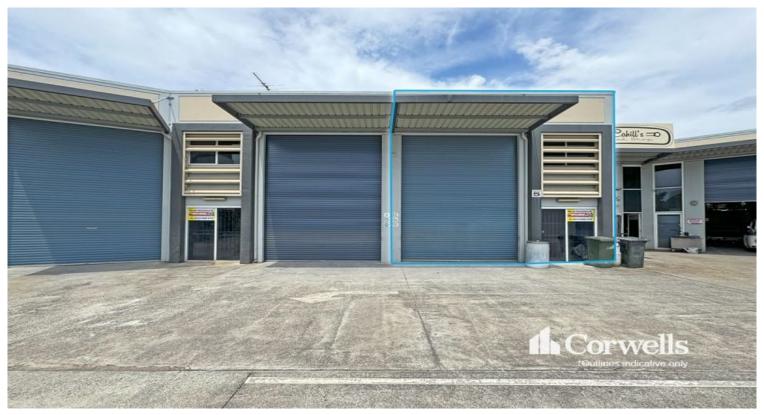

## 124sqm Warehouse with Office

5/55-65 Christensen Road Stapylton QLD 4207

## For Lease

- For Lease | 124sqm\* building area
- Additional 55sqm\* mezzanine and office area
- Container height roller door
- Kitchenette and amenities
- Three allocated car parks
- Opportunity to lease Unit 6 for a combined 248sqm\* of building area
- Available now