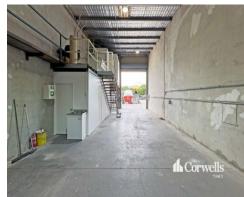

## For Lease

- For Lease | 124sqm\* building area
- Additional 55sqm\* mezzanine and office area
- Container height roller door
- Kitchenette and amenities
- Three allocated car parks
- Opportunity to lease Unit 6 for a combined 248sqm\* of building area
- Available now