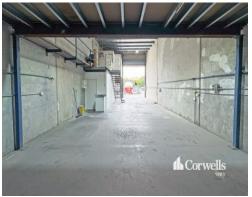

## For Lease

- For Lease | 124sqm\* building area
- Additional 55sqm\* mezzanine and office area
- Container height roller door
- Kitchenette and amenities
- Three allocated car parks
- Opportunity to lease Unit 6 for a combined 248sqm\* of building area
- Available now