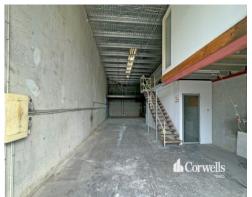

## For Lease

- For Lease | 124sqm\* building area
- Additional 55sqm\* mezzanine and office area
- Container height roller door
- Kitchenette and amenities
- Three allocated car parks
- Opportunity to lease Unit 6 for a combined 248sqm\* of building area
- Available now