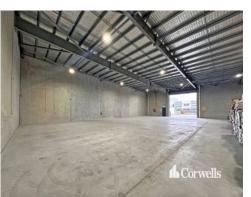

## For Lease

- For Lease | 522sqm\* clearspan warehouse
- One 4.8m high x 6m wide electric roller doors
- Option for additional 45sqm\* of ground floor office\*\*
- Secure and gated site with cross over driveways
- Allocated car parks
- Available now
- Contact Exclusive Agent Corwells Commercial Property to discuss