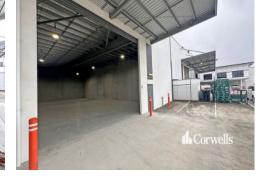

## For Lease

- For Lease | 522sqm\* clearspan warehouse
- One 4.8m high x 6m wide electric roller doors
- Option for additional 45sqm\* of ground floor office\*\*
- Secure and gated site with cross over driveways
- Allocated car parks
- Available now
- Contact Exclusive Agent Corwells Commercial Property to discuss