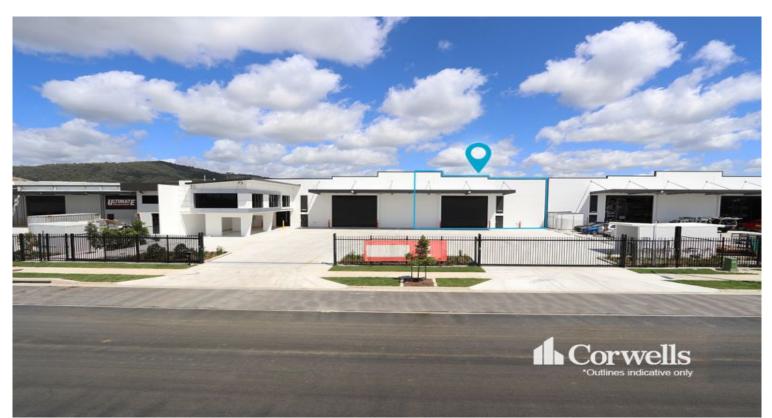

## 17A Avatonbell Drive Yatala QLD 4207

## For Lease

- For Lease | 522sqm\* clearspan warehouse
- One 4.8m high x 6m wide electric roller doors
- Option for additional 45sqm\* of ground floor office\*\*
- Secure and gated site with cross over driveways
- Allocated car parks
- Available now
- Contact Exclusive Agent Corwells Commercial Property to discuss

This property is situated in Empire Industrial Estate the largest industrial estate on the Gold Coast which forms part of the Yatala Enterprise Area. Ideally located between the two largest consumer markets of Brisbane and the Gold Coast with direct access from the M1 via Exit 38 and Exit 41 in both north and south directions. Empire Industrial Estate will contribute over a billion dollars to the Gold Coast economy and create thousands of jobs for surrounding areas.