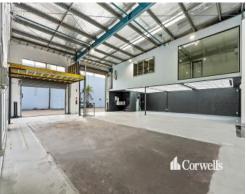

## For Sale

- For Sale | 220sqm\* warehouse / showroom in prime position
- Additional 65sqm\* of executive mezzanine office
- Additional 15sqm\* storage mezzanine
- Exclusive 100sqm\* hardstand / parking area at front
- High clearance automatic roller door
- Secondary smaller roller door
- 10kW solar power system
- Extensive LED lighting
- New kitchenette upstairsBathroom amenities
- 6 allocated car parks
- Professional sandstone facade
- Excellent frontage to busy Lawrence Drive
- Rare opportunity inspect today