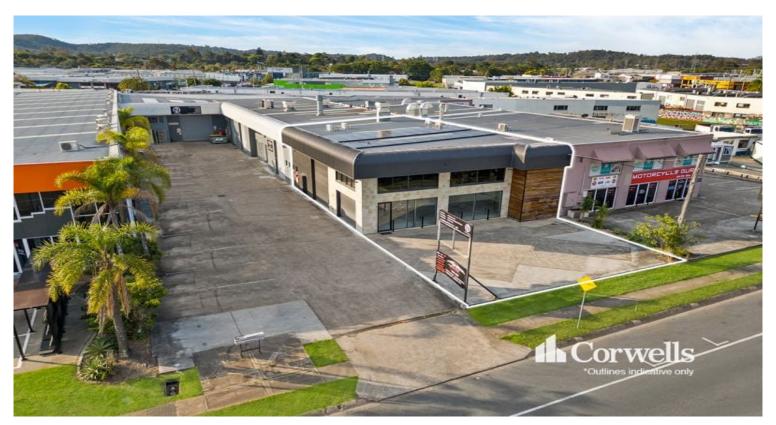

## Warehouse / Showroom with Unbeatable Exposure

1/34 Lawrence Drive Nerang QLD 4211

## For Sale

- For Sale | 220sqm\* warehouse / showroom in prime position
- Additional 65sqm\* of executive mezzanine office
- Additional 15sqm\* storage mezzanine
- Exclusive 100sqm\* hardstand / parking area at front
- High clearance automatic roller door
- Secondary smaller roller door
- 10kW solar power system
- Extensive LED lighting
- New kitchenette upstairsBathroom amenities
- 6 allocated car parks
- Professional sandstone facade
- Excellent frontage to busy Lawrence Drive
- Rare opportunity inspect today

Nerang is a sprawling commercial/retail hub located in the central Gold Coast region, hosting many major national and international businesses. The location allows for a quick convenient access to the M1 Pacific Motorway.