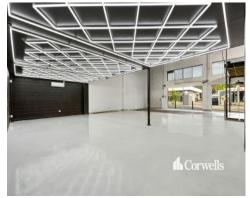

## For Sale

- For Sale | 220sqm\* warehouse / showroom in prime position
- Additional 65sqm\* of executive mezzanine office
- Additional 15sqm\* storage mezzanine
- Exclusive 100sqm\* hardstand / parking area at front
- High clearance automatic roller door
- Secondary smaller roller door
- 10kW solar power system
- Extensive LED lighting
- New kitchenette upstairsBathroom amenities
- 6 allocated car parks
- Professional sandstone facade
- Excellent frontage to busy Lawrence Drive
- Rare opportunity inspect today