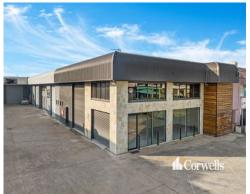

## For Sale

- For Sale | 220sqm\* warehouse / showroom in prime position
- Additional 65sqm\* of executive mezzanine office
- Additional 15sqm\* storage mezzanine
- Exclusive 100sqm\* hardstand / parking area at front
- High clearance automatic roller door
- Secondary smaller roller door
- 10kW solar power system
- Extensive LED lighting
- New kitchenette upstairsBathroom amenities
- 6 allocated car parks
- Professional sandstone facade
- Excellent frontage to busy Lawrence Drive
- Rare opportunity inspect today