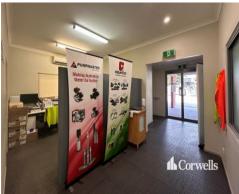

## For Lease

- For Lease | 1,001.16sqm of total building area
- Incl. 839.16sqm of clearspan warehouse
- Incl. 70sqm ground floor office/amenities
- Incl. 92sqm of first floor office area
- Fully air conditioned and carpeted offices
- Networking throughout offices
- Two electrically operated roller doors
- Inspection by appointment only
- Contact Exclusive Agent Corwells for further information