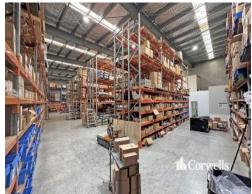

## For Lease

- For Lease | 1,001.16sqm of total building area
- Incl. 839.16sqm of clearspan warehouse
- Incl. 70sqm ground floor office/amenities
- Incl. 92sqm of first floor office area
- Fully air conditioned and carpeted offices
- Networking throughout offices
- Two electrically operated roller doors
- Inspection by appointment only
- Contact Exclusive Agent Corwells for further information