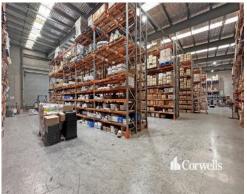

## For Lease

- For Lease | 1,001.16sqm of total building area
- Incl. 839.16sqm of clearspan warehouse
- Incl. 70sqm ground floor office/amenities
- Incl. 92sqm of first floor office area
- Fully air conditioned and carpeted offices
- Networking throughout offices
- Two electrically operated roller doors
- Inspection by appointment only
- Contact Exclusive Agent Corwells for further information