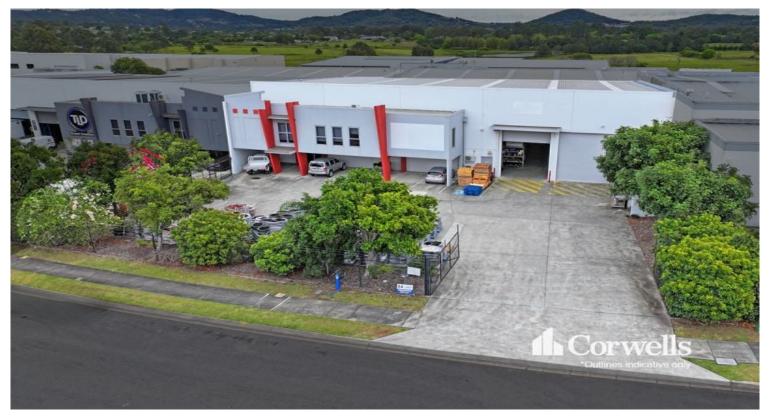

## 1,001sqm Warehouse & Office

## 24 Commerce Circuit Yatala QLD 4207

## For Lease

- For Lease | 1,001.16sqm of total building area
- Incl. 839.16sqm of clearspan warehouse
- Incl. 70sqm ground floor office/amenities
- Incl. 92sqm of first floor office area
- Fully air conditioned and carpeted offices
- Networking throughout offices
- Two electrically operated roller doors
- Inspection by appointment only
- Contact Exclusive Agent Corwells for further information

This unique opportunity is situated in the heart of the Yatala Enterprise Area. Ideally located between the two largest consumer markets of Brisbane and the Gold Coast with direct access from the M1 via Exit 38 and Exit 41 in both north and south directions.