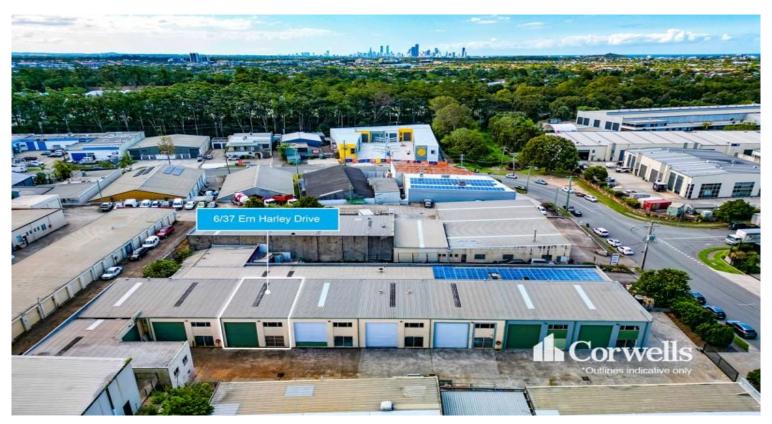

## Secure Warehouse in Burleigh Gardens Estate

## 6/37 Ern Harley Drive Burleigh Heads QLD 4220

## For Lease

- For Lease | 122sqm\* warehouse in a complex of nine
- Incl. 30sqm\* mezzanine level with kitchenette
- Full renovation currently being completed
- High clearance automatic roller door
- Quality toilet facilities
- Two car parks plus additional visitor parking bays
- Located within security gated complex
- Quick access to M1 Motorway and Burleigh Heads beach
- Phone for inspection today