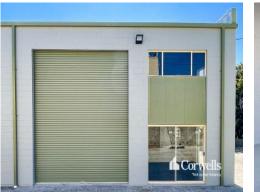

## For Lease

- For Lease | 122sqm\* warehouse in a complex of nine
- Incl. 30sqm\* mezzanine level with kitchenette
- Full renovation currently being completed
- High clearance automatic roller door
- Quality toilet facilities
- Two car parks plus additional visitor parking bays
- Located within security gated complex
- Quick access to M1 Motorway and Burleigh Heads beach
- Phone for inspection today