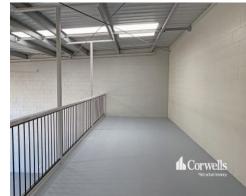

## For Lease

- For Lease | 122sqm\* warehouse in a complex of nine
- Incl. 30sqm\* mezzanine level with kitchenette
- Full renovation currently being completed
- High clearance automatic roller door
- Quality toilet facilities
- Two car parks plus additional visitor parking bays
- Located within security gated complex
- Quick access to M1 Motorway and Burleigh Heads beach
- Phone for inspection today