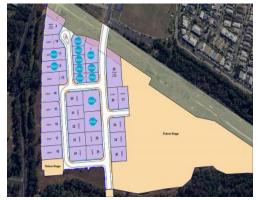

## PRECINCT AVAILABILITY AND FEATURES

- Lot sizes from 2,000sqm\* (21 Lots remaining)
- Zoning suitable for a wide range of industrial and commercial uses
- North precinct lots available to purchase and build on now