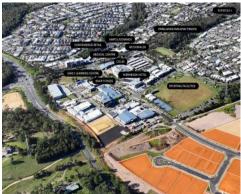

## For Sale

- Lots from 2,000sqm\* 20,000sqm\*
- Turn-key building sales
- Design and construct lease buildings

The Yarrabilba Industrial and Commercial Precinct is an 80 hectare\*, mixed use, master planned industrial and commercial development providing a strategic link for business between the M1 Motorway and Southeast Queensland's most active development regions ? the Yarrabilba PDA and Greater Flagstone PDA (combined area of 9,410 hectares).

The intense development activity occurring within these PDA's is creating new market opportunities for business growth and substantial demand for essential services, infrastructure and employment. Yarrabilba's Industrial and Commercial Precinct is perfectly positioned.