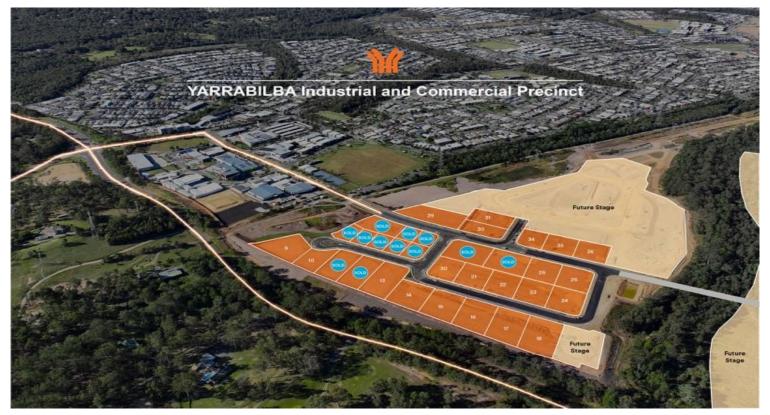

## For Sale

- Lots from 2,000sqm\* 20,000sqm\*
- Turn-key building sales
- Design and construct lease buildings

The Yarrabilba Industrial and Commercial Precinct is an 80 hectare\*, mixed use, master planned industrial and commercial development providing a strategic link for business between the M1 Motorway and Southeast Queensland's most active development regions ? the Yarrabilba PDA and Greater Flagstone PDA (combined area of 9,410 hectares).

## PRECINCT AVAILABILITY AND FEATURES

- Lot sizes from 2,000sqm\* (21 Lots remaining)
- Zoning suitable for a wide range of industrial and commercial uses
- North precinct lots available to purchase and build on now