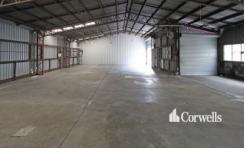

### For Lease

- For Lease | 358sqm warehouse
- Multiple roller doors
- Fenced and secure
- Great for overflow warehouse
- This property is available in October 2024
- Contact Exclusive Agent Corwells Commercial Property to inspect today

### PRICE GUIDE: Contact Exclusive Agent

| Property ID:   | 1P7990       |
|----------------|--------------|
| Suburb:        | Slacks Creek |
| Property Type: | Industrial   |
| Building Size: | 358 sqm      |