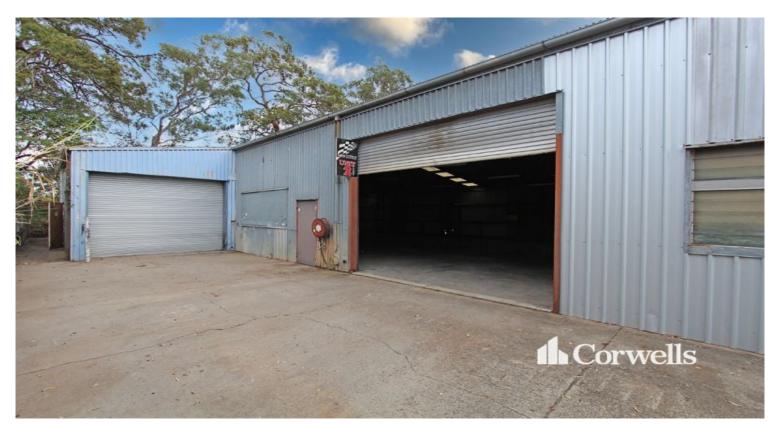

### For Lease

- For Lease | 358sqm warehouse
- Multiple roller doors
- Fenced and secure
- Great for overflow warehouse
- This property is available in October 2024
- Contact Exclusive Agent Corwells Commercial Property to inspect today

### PRICE GUIDE: Contact Exclusive Agent

| Property ID:   | 1P7990       |
|----------------|--------------|
| Suburb:        | Slacks Creek |
| Property Type: | Industrial   |
| Building Size: | 358 sqm      |