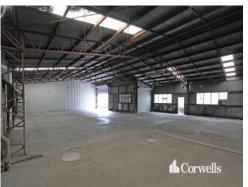

### For Lease

- For Lease | 358sqm warehouse
- Multiple roller doors
- Fenced and secure
- Great for overflow warehouse
- This property is available in October 2024
- Contact Exclusive Agent Corwells Commercial Property to inspect today

### PRICE GUIDE: Contact Exclusive Agent

| Property ID:   | 1P7990       |
|----------------|--------------|
| Suburb:        | Slacks Creek |
| Property Type: | Industrial   |
| Building Size: | 358 sqm      |