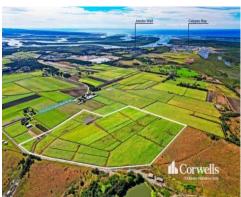

## For Sale

- For Sale | 36.23Ha\* / 362,340sqm / 89.53 acres\* of flat rural land
- Located just off Pimpama-Jacobs Well Road
- 6 minutes\* to Pimpama City Shopping Centre
- 10 minutes\* to Ormeau Village Shopping Centre
- 5 minutes\* to Jacobs Well
- Currently supporting sugar cane crop
- Ideal land banking asset

This property is situated in Norwell which borders the Yatala Enterprise Area. Ideally located between the two largest consumer markets of Brisbane and the Gold Coast with convenient access to the M1 Motorway in both directions