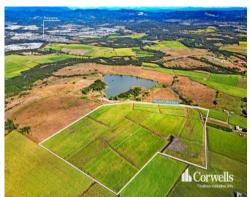

## For Sale

- For Sale | 36.23Ha\* / 362,340sqm / 89.53 acres\* of flat rural land
- Located just off Pimpama-Jacobs Well Road
- 6 minutes\* to Pimpama City Shopping Centre
- 10 minutes\* to Ormeau Village Shopping Centre
- 5 minutes\* to Jacobs Well
- Currently supporting sugar cane crop
- Ideal land banking asset

This property is situated in Norwell which borders the Yatala Enterprise Area. Ideally located between the two largest consumer markets of Brisbane and the Gold Coast with convenient access to the M1 Motorway in both directions