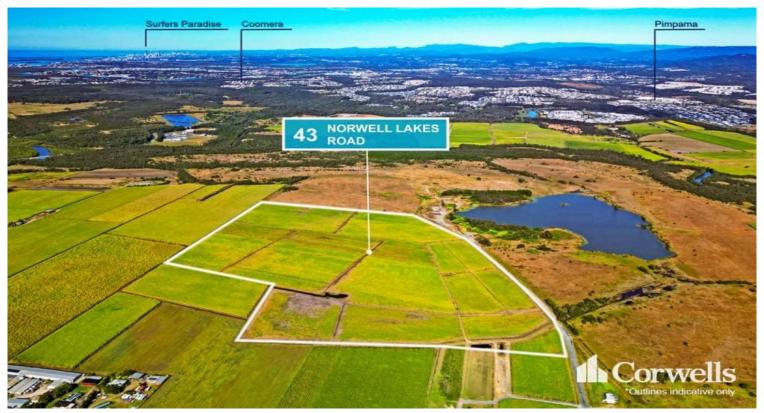

## Large Rural Land Parcel close to Pimpama

43 Norwell Lakes Road Norwell QLD 4208

## For Sale

- For Sale | 36.23Ha\* / 362,340sqm / 89.53 acres\* of flat rural land
- Located just off Pimpama-Jacobs Well Road
- 6 minutes\* to Pimpama City Shopping Centre
- 10 minutes\* to Ormeau Village Shopping Centre
- 5 minutes\* to Jacobs Well
- Currently supporting sugar cane crop
- Ideal land banking asset

This property is situated in Norwell which borders the Yatala Enterprise Area. Ideally located between the two largest consumer markets of Brisbane and the Gold Coast with convenient access to the M1 Motorway in both directions