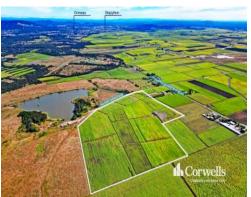

## For Sale

- For Sale | 36.23Ha\* / 362,340sqm / 89.53 acres\* of flat rural land
- Located just off Pimpama-Jacobs Well Road
- 6 minutes\* to Pimpama City Shopping Centre
- 10 minutes\* to Ormeau Village Shopping Centre
- 5 minutes\* to Jacobs Well
- Currently supporting sugar cane crop
- Ideal land banking asset

This property is situated in Norwell which borders the Yatala Enterprise Area. Ideally located between the two largest consumer markets of Brisbane and the Gold Coast with convenient access to the M1 Motorway in both directions