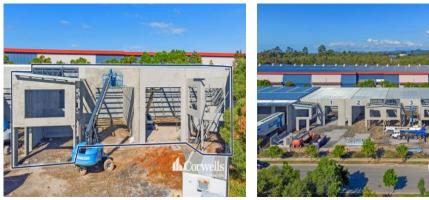

## For Lease

- For Lease | 736sqm\* warehouse and office
- Incl. 494sqm\* tilt panel warehouse
- Incl. 241sqm\* of office space over two levels
- Access via two 6m x 5m roller door with awning cover
- Minimum internal warehouse clearance of 7.5m
- Clearspan design for maximum racking efficiency
- Dual crossovers for easy truck movement
- Ample onsite carparking including undercover parks
- Secure gated complex
- Under construction and due for completion late 2024\*