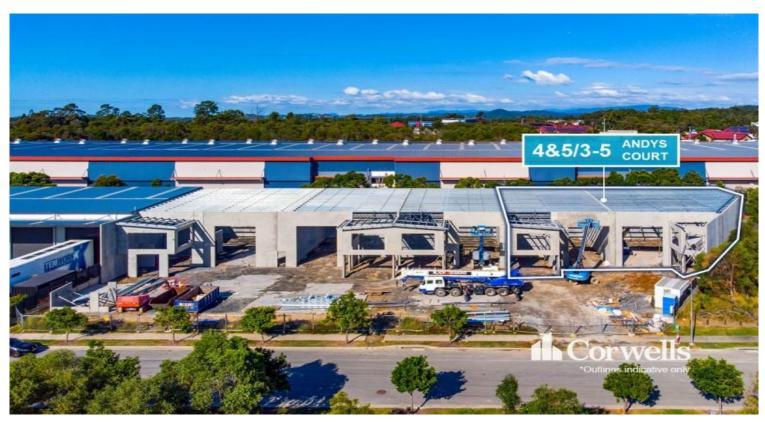

## **New Warehouse & Office Development**

## 4&5/3-5 Andys Court Upper Coomera QLD 4209

## For Lease

- For Lease | 736sqm\* warehouse and office
- Incl. 494sqm\* tilt panel warehouse
- Incl. 241sqm\* of office space over two levels
- Access via two 6m x 5m roller door with awning cover
- Minimum internal warehouse clearance of 7.5m
- Clearspan design for maximum racking efficiency
- Dual crossovers for easy truck movement
- Ample onsite carparking including undercover parks
- Secure gated complex
- Under construction and due for completion late 2024\*