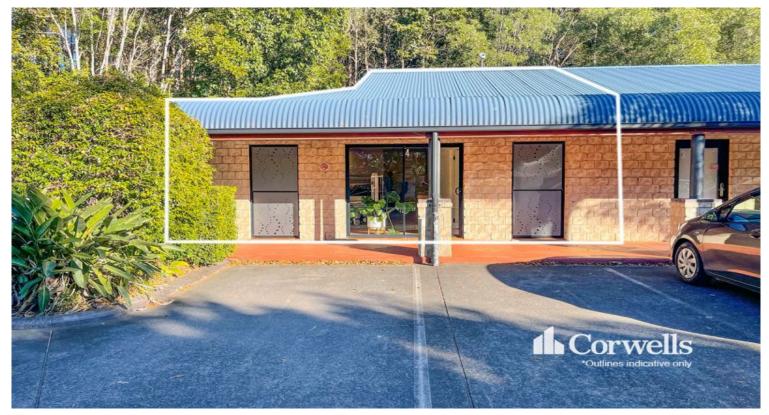

## Stylish Professional Centre in Convenient Location

4/23 Mudgeeraba Road Worongary QLD 4213

## For Lease

- For Lease | 82sqm\* office facility in a complex of four tenancies
- Suitable for a wide range of business activities
- Attractive heritage style building with awning
- Office plus spacious customisable open plan area
- Modern kitchen and bathroom
- Plenty of natural lighting throughout
- Complex contains 19 communal car parks
- After hours security gate plus CCTV
- Short walk to Worongary Town Centre shops
- Immediate access to M1 Motorway