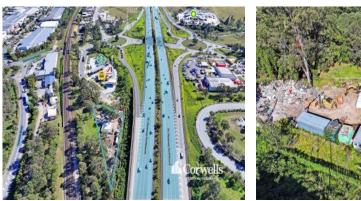

## For Sale

- For Sale | 2,431sqm\* land area
- Queenslander house converted to office
- Medium Impact zoning suitable for a broad range of uses
- Neighbouring property uses include fast food, service station and warehousing
- Property offers exceptional access to the M1 via Exit 38
- Sale via Offers to Purchase closing Thursday, 29th August at 4:00pm
- Contact Exclusive Agent for further details

This unique opportunity is situated in the heart of the Yatala Enterprise Area. Ideally located between the two largest consumer markets of Brisbane and the Gold Coast with direct access from the M1 via Exit 38 and Exit 41 in both north and south directions.