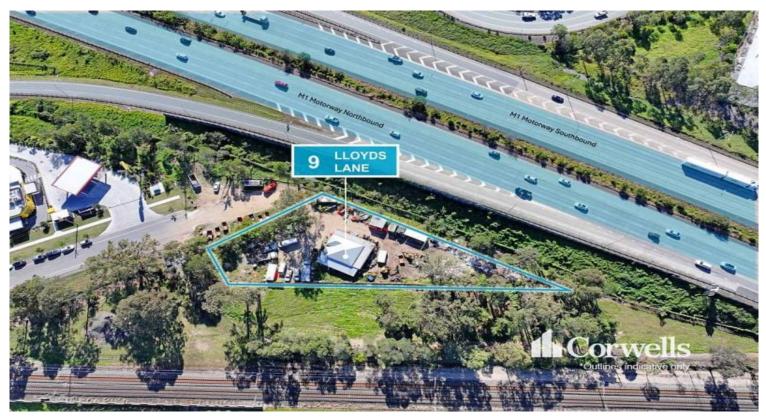

## 2,431sqm Industrial Land - Absolute M1 Pacific Motorway Frontage - Prime Develop 9Lfoyds Lane Yatala QLD 4207

## For Sale

- For Sale | 2,431sqm\* land area
- Queenslander house converted to office
- Medium Impact zoning suitable for a broad range of uses
- Neighbouring property uses include fast food, service station and warehousing
- Property offers exceptional access to the M1 via Exit 38
- Sale via Offers to Purchase closing Thursday, 29th August at 4:00pm
- Contact Exclusive Agent for further details

This unique opportunity is situated in the heart of the Yatala Enterprise Area. Ideally located between the two largest consumer markets of Brisbane and the Gold Coast with direct access from the M1 via Exit 38 and Exit 41 in both north and south directions.