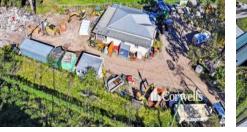

## For Sale

- For Sale | 2,431sqm\* land area
- Queenslander house converted to office
- Medium Impact zoning suitable for a broad range of uses
- Neighbouring property uses include fast food, service station and warehousing
- Property offers exceptional access to the M1 via Exit 38
- Sale via Offers to Purchase closing Thursday, 29th August at 4:00pm
- Contact Exclusive Agent for further details