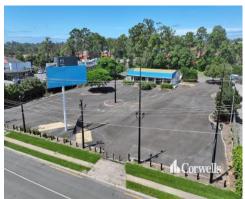

## For Sale

- For Sale | 5,990sqm\* car yard/display yard with prime M1 exposure
- 240sqm air-conditioned office; recently refurbished
- Pre-delivery area with detailing and wash bay
- Sufficient room for 165 cars to be onsite
- Site is sealed with great Highway exposure
- Large billboard signage facing 170,000 cars per day
- Two driveway entry points
- Contact the Exclusive Agent to discuss