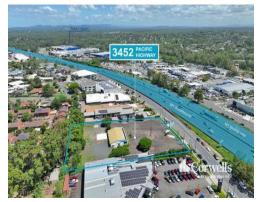

## Display Yard on the M1 Highway

3452 Pacific Highway Springwood QLD 4127

Springwood is located approximately 21kms from Brisbane CBD and provides easy access to the M1/Pacific Highway in both north and south directions. Springwood is a significant activity centre in the region, with a major bus station that provides ample parking for commuters nearby.