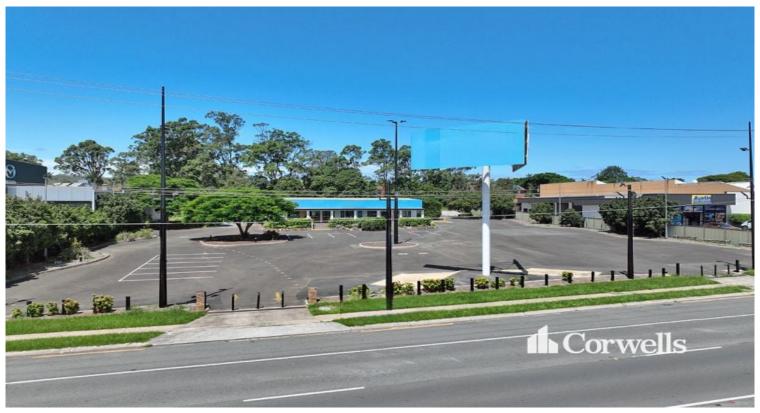

## For Sale

- For Sale | 5,990sqm\* car yard/display yard with prime M1 exposure
- 240sqm air-conditioned office; recently refurbished
- Pre-delivery area with detailing and wash bay
- Sufficient room for 165 cars to be onsite
- Site is sealed with great Highway exposure
- Large billboard signage facing 170,000 cars per day
- Two driveway entry points
- Contact the Exclusive Agent to discuss