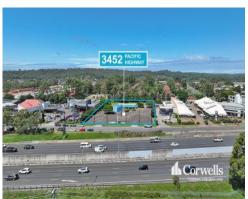

## Display Yard on the M1 Highway

3452 Pacific Highway Springwood QLD 4127

Springwood is located approximately 21kms from Brisbane CBD and provides easy access to the M1/Pacific Highway in both north and south directions. Springwood is a significant activity centre in the region, with a major bus station that provides ample parking for commuters nearby.