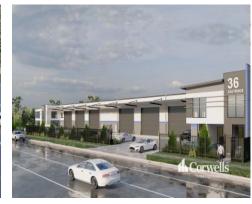

## New 2,384.2sqm\* Warehouse and Office

## For Sale

- For Sale | 2,384.2sqm\* freestanding industrial facility
- Incl. 1,978.4sqm\* high clearance warehouse
- Incl. 345.9sqm\* office and amenities over two levels
- High quality construction with functional design
- Positioned on 3,828sqm\* of land
- Warehouse is accessed via six front roller doors
- Fully fenced with electrically operated gate
- 31 onsite carparks including five undercover
- Dual driveways for maneuvering articulated vehicles
- Contact Exclusive Agents Corwells for further information