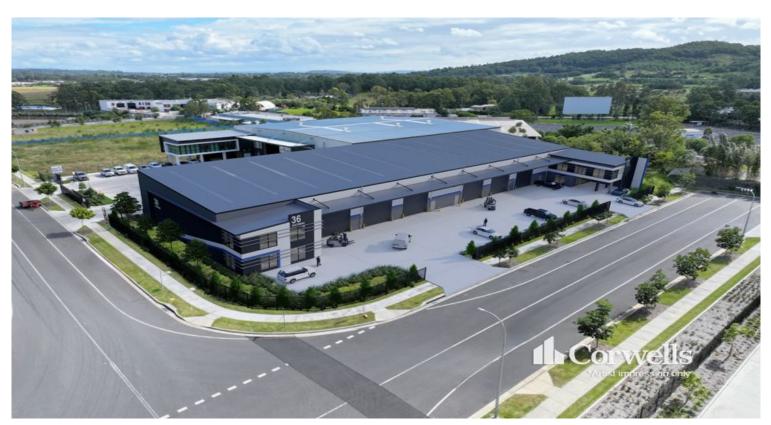

## New 2,384.2sqm\* Warehouse and Office

## 36 Eastridge Street Stapylton QLD 4207

## For Sale

- For Sale | 2,384.2sqm\* freestanding industrial facility
- Incl. 1,978.4sqm\* high clearance warehouse
- Incl. 345.9sqm\* office and amenities over two levels
- High quality construction with functional design
- Positioned on 3,828sqm\* of land
- Warehouse is accessed via six front roller doors
- Fully fenced with electrically operated gate
- 31 onsite carparks including five undercover
- Dual driveways for maneuvering articulated vehicles
- Contact Exclusive Agents Corwells for further information