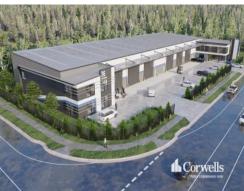

## New 2,384.2sqm\* Warehouse and Office

## For Sale

- For Sale | 2,384.2sqm\* freestanding industrial facility
- Incl. 1,978.4sqm\* high clearance warehouse
- Incl. 345.9sqm\* office and amenities over two levels
- High quality construction with functional design
- Positioned on 3,828sqm\* of land
- Warehouse is accessed via six front roller doors
- Fully fenced with electrically operated gate
- 31 onsite carparks including five undercover
- Dual driveways for maneuvering articulated vehicles
- Contact Exclusive Agents Corwells for further information