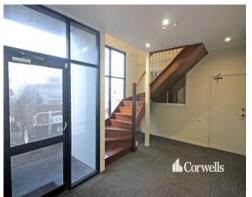

## For Sale

- For Sale | 146sqm Warehouse/office
- Incl. 40sqm ground floor air-conditioned office
- Additional 40sqm mezzanine air-conditioned office
- Concrete tilt panel construction
- High bay warehouse with container height roller shutter
- 3 phase power
- Internal security system
- Three designated car parks
- Secure complex with ample parking
- Excellent truck access with close proximity to the M1
- Zoning allows for a wide range of businesses
- Available for immediate occupancy
- Contact Exclusive Agent at Corwells for further information