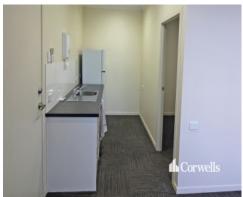

## For Sale

- For Sale | 146sqm Warehouse/office
- Incl. 40sqm ground floor air-conditioned office
- Additional 40sqm mezzanine air-conditioned office
- Concrete tilt panel construction
- High bay warehouse with container height roller shutter
- 3 phase power
- Internal security system
- Three designated car parks
- Secure complex with ample parking
- Excellent truck access with close proximity to the M1
- Zoning allows for a wide range of businesses
- Available for immediate occupancy
- Contact Exclusive Agent at Corwells for further information