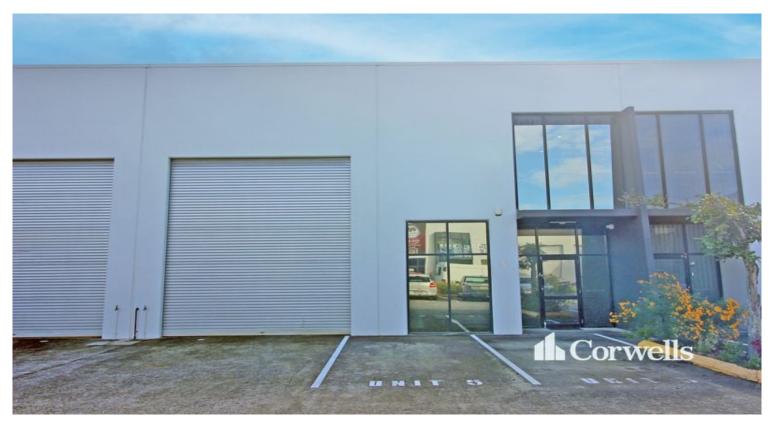

## Prime 146sqm Industrial Unit - Quick Access to the M1 Pacific Motorway

5/8 Hopper Avenue Ormeau QLD 4208

## For Sale

- For Sale | 146sqm Warehouse/office
- Incl. 40sqm ground floor air-conditioned office
- Additional 40sqm mezzanine air-conditioned office
- Concrete tilt panel construction
- High bay warehouse with container height roller shutter
- 3 phase power
- Internal security system
- Three designated car parks
- Secure complex with ample parking
- Excellent truck access with close proximity to the M1
- Zoning allows for a wide range of businesses
- Available for immediate occupancy
- Contact Exclusive Agent at Corwells for further information

This property is situated in the heart of Ormeau, which forms part of the Yatala Enterprise Area. Ideally located between the two largest consumer markets of Brisbane and the Gold Coast with direct access from the M1 via Exit 41 in both directions.