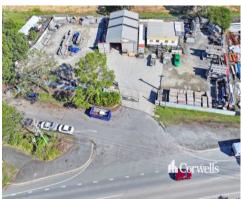

## For Lease

- For Lease | 180sqm shed on 2,815sqm site
- Fully fenced site with road base hardstand
- Directly across from Yatala Pies and M1 access via Exit 38
- Site has power and water connection
- May suit storage yard, truck parking, contractors yard
- Excellent opportunity in prime location
- Available 1st October 2024
- Contact Exclusive Agent Corwells Commercial for further information