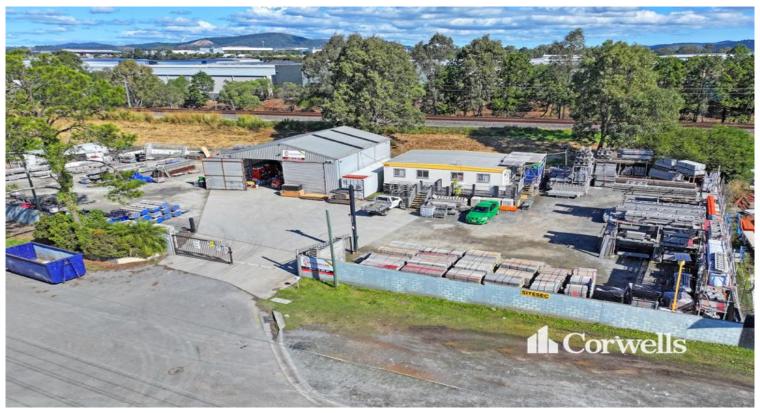

## Small Shed on 2,815sqm Site

## For Lease

- For Lease | 180sqm shed on 2,815sqm site
- Fully fenced site with road base hardstand
- Directly across from Yatala Pies and M1 access via Exit 38
- Site has power and water connection
- May suit storage yard, truck parking, contractors yard
- Excellent opportunity in prime location
- Available 1st October 2024
- Contact Exclusive Agent Corwells Commercial for further information

Property ID: 1P7942
Suburb: Yatala
Property Type: Development
Land Size: 2815 sqm
Building Size: 180 sqm

**Paul Bates** 0423 699 966