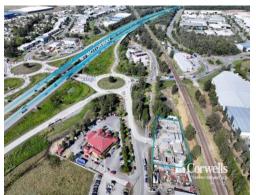

This unique opportunity is situated in the heart of the Yatala Enterprise Area. Ideally located between the two largest consumer markets of Brisbane and the Gold Coast with direct access from the M1 via Exit 38 and Exit 41 in both north and south directions.