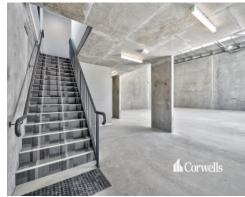

## For Lease

- For Lease | 382.2sqm total building area
- Incl. 319.6sqm ground floor office/clearspan warehouse
- Incl. 62.6sqm concrete mezzanine office with ducted air-conditioning & carpet
- Warehouse accessed via 2x 5m wide by 5m high electric roller door
- Exclusive amenities and kitchenette
- Ample onsite parking
- Located in major growth corridor