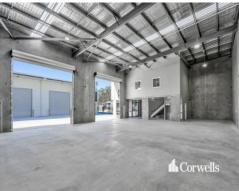

## For Lease

- For Lease | 382.2sqm total building area
- Incl. 319.6sqm ground floor office/clearspan warehouse
- Incl. 62.6sqm concrete mezzanine office with ducted air-conditioning & carpet
- Warehouse accessed via 2x 5m wide by 5m high electric roller door
- Exclusive amenities and kitchenette
- Ample onsite parking
- Located in major growth corridor