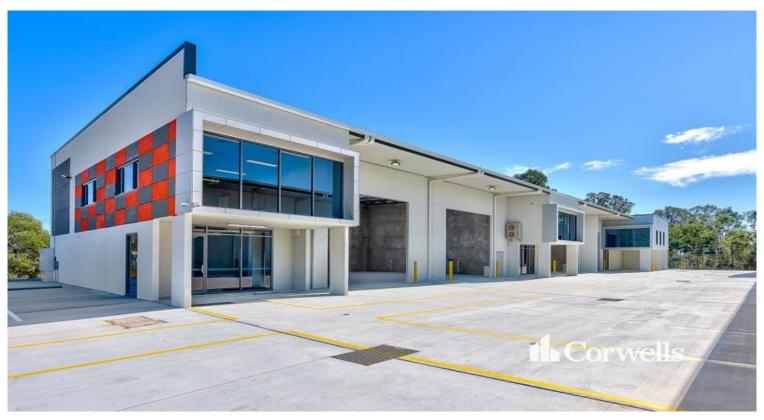

## State of the Art Industrial Unit

## 1/10 Industrial Avenue Logan Village QLD 4207

## For Lease

- For Lease | 382.2sqm total building area
- Incl. 319.6sqm ground floor office/clearspan warehouse
- Incl. 62.6sqm concrete mezzanine office with ducted air-conditioning & carpet
- Warehouse accessed via 2x 5m wide by 5m high electric roller door
- Exclusive amenities and kitchenette
- Ample onsite parking
- Located in major growth corridor