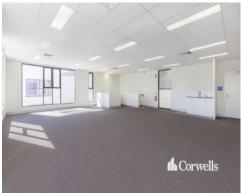

## For Lease

- 505sqm of total building area
- 361sqm of clearspan warehouse
- 105sqm first floor air-conditioned mezzanine office
- 39sqm ground floor office/showroom/reception
- Electrically operated container height roller door
- Functional design, will suit a multitude of businesses
- Directory board and onsite letter boxes
- If you are looking for a high quality building then look no further