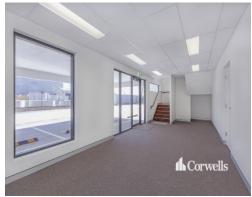

## For Lease

- 505sqm of total building area
- 361sqm of clearspan warehouse
- 105sqm first floor air-conditioned mezzanine office
- 39sqm ground floor office/showroom/reception
- Electrically operated container height roller door
- Functional design, will suit a multitude of businesses
- Directory board and onsite letter boxes
- If you are looking for a high quality building then look no further