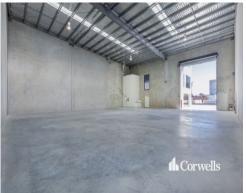

## For Lease

- 505sqm of total building area
- 361sqm of clearspan warehouse
- 105sqm first floor air-conditioned mezzanine office
- 39sqm ground floor office/showroom/reception
- Electrically operated container height roller door
- Functional design, will suit a multitude of businesses
- Directory board and onsite letter boxes
- If you are looking for a high quality building then look no further