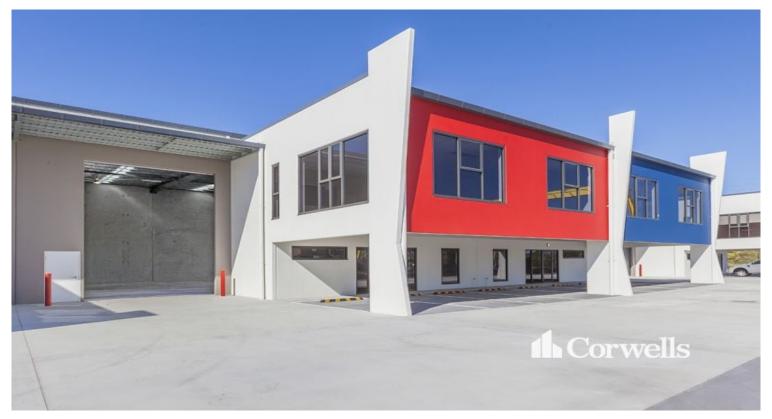

## 505sqm Industrial Unit

3/50 Union Circuit Yatala QLD 4207

## For Lease

- 505sqm of total building area
- 361sqm of clearspan warehouse
- 105sqm first floor air-conditioned mezzanine office
- 39sqm ground floor office/showroom/reception
- Electrically operated container height roller door
- Functional design, will suit a multitude of businesses
- Directory board and onsite letter boxes
- If you are looking for a high quality building then look no further