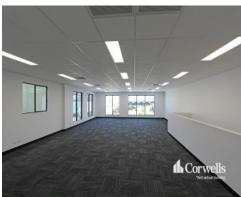

### For Lease

- For Lease | 1,066sqm\* warehouse/office
- Incl. 887sqm\* clearspan warehouse
- Incl. 179sqm\* of corporate office over two levels
- Will suit manufacturing or warehouse
- 2,089sqm parcel of land
- Two x 6m high x 6m wide electrically operated roller doors
- 9m minimum height clearspan warehouse
- 3 phase power and potential for gantry crane
- Unmatched quality, functionality and location