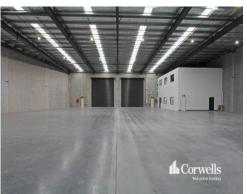

### For Lease

- For Lease | 1,066sqm\* warehouse/office
- Incl. 887sqm\* clearspan warehouse
- Incl. 179sqm\* of corporate office over two levels
- Will suit manufacturing or warehouse
- 2,089sqm parcel of land
- Two x 6m high x 6m wide electrically operated roller doors
- 9m minimum height clearspan warehouse
- 3 phase power and potential for gantry crane
- Unmatched quality, functionality and location