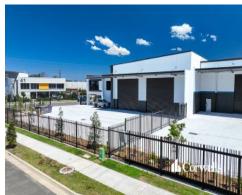

### For Lease

- For Lease | 1,066sqm\* warehouse/office
- Incl. 887sqm\* clearspan warehouse
- Incl. 179sqm\* of corporate office over two levels
- Will suit manufacturing or warehouse
- 2,089sqm parcel of land
- Two x 6m high x 6m wide electrically operated roller doors
- 9m minimum height clearspan warehouse
- 3 phase power and potential for gantry crane
- Unmatched quality, functionality and location

Located at Meadowbrook, M6 Connect is centrally positioned between the Gold Coast (42 minutes\*) and Brisbane CBD, (24 minutes\*), with Ipswich just

37 minutes\* to the west. Meadowbrook is a high demand location for operators in logistics, manufacturing, equipment storage and plant hire, with more than  $700^*$  businesses already established in the Meadowbrook Loganlea area. M6 Connect will service a range of business types with