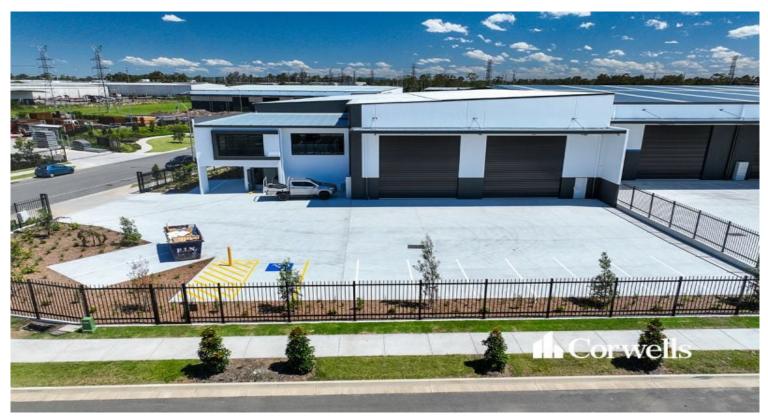

### For Lease

- For Lease | 1,066sqm\* warehouse/office
- Incl. 887sqm\* clearspan warehouse
- Incl. 179sqm\* of corporate office over two levels
- Will suit manufacturing or warehouse
- 2,089sqm parcel of land
- Two x 6m high x 6m wide electrically operated roller doors
- 9m minimum height clearspan warehouse
- 3 phase power and potential for gantry crane
- Unmatched quality, functionality and location

Located at Meadowbrook, M6 Connect is centrally positioned between the Gold Coast (42 minutes\*) and Brisbane CBD, (24 minutes\*), with Ipswich just

37 minutes\* to the west. Meadowbrook is a high demand location for operators in logistics, manufacturing, equipment storage and plant hire, with more than  $700^*$  businesses already established in the Meadowbrook Loganlea area. M6 Connect will service a range of business types with