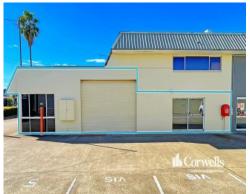

## For Lease

- For Lease I 270sqm\* comprising showroom/warehouse plus offices
- Front unit in complex of five with prominent signage options
- Maximum exposure to busy Lawrence Drive
- Situated amongst numerous leading retail outlets
- Includes kitchenette and bathroom with shower
- Large roller door plus front and side glass sliding doors
- 6 exclusive use car parks plus visitor parking
- Suitable for a wide range of businesses
- Within minutes of the M1 Motorway
- Available now