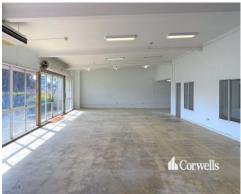

## For Lease

- For Lease I 270sqm\* comprising showroom/warehouse plus offices
- Front unit in complex of five with prominent signage options
- Maximum exposure to busy Lawrence Drive
- Situated amongst numerous leading retail outlets
- Includes kitchenette and bathroom with shower
- Large roller door plus front and side glass sliding doors
- 6 exclusive use car parks plus visitor parking
- Suitable for a wide range of businesses
- Within minutes of the M1 Motorway
- Available now