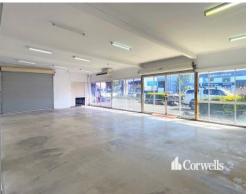

## For Lease

- For Lease I 270sqm\* comprising showroom/warehouse plus offices
- Front unit in complex of five with prominent signage options
- Maximum exposure to busy Lawrence Drive
- Situated amongst numerous leading retail outlets
- Includes kitchenette and bathroom with shower
- Large roller door plus front and side glass sliding doors
- 6 exclusive use car parks plus visitor parking
- Suitable for a wide range of businesses
- Within minutes of the M1 Motorway
- Available now