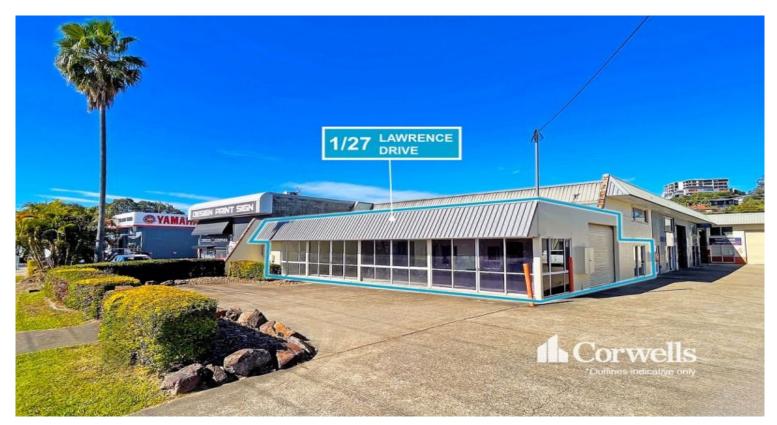

## **Highly Visible Showroom/Warehouse**

## 1/27 Lawrence Drive Nerang QLD 4211

## For Lease

- For Lease I 270sqm\* comprising showroom/warehouse plus offices
- Front unit in complex of five with prominent signage options
- Maximum exposure to busy Lawrence Drive
- Situated amongst numerous leading retail outlets
- Includes kitchenette and bathroom with shower
- Large roller door plus front and side glass sliding doors
- 6 exclusive use car parks plus visitor parking
- Suitable for a wide range of businesses
- Within minutes of the M1 Motorway
- Available now