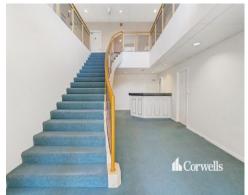

## For Lease

- For Lease | 1,010sqm\* multi-purpose facility on a 1,943sqm site
- Incl. 450sqm\* of warehouse area
- Incl. 460sqm\* office space over two levels
- Incl. 100sqm\* of storage mezzanine
- Ideal for manufacturing, storage and administration
- Featuring expansive reception with staircase to first floor
- 3 adjoining airconditioned warehouses with high clearance roller doors
- 6 ground floor offices of various sizes
- 3 first floor offices including large boardroom
- 6 warehouse based offices/processing rooms
- Both levels plus warehouse have own male/female amenities and kitchen
- First floor balcony overlooks established gardens
- 120 roof mounted solar panels
- 20 car parks including 3 undercover
- Automatic security gate