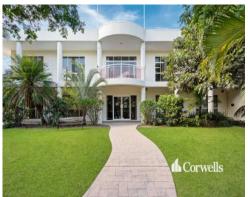

## For Lease

- For Lease | 1,010sqm\* multi-purpose facility on a 1,943sqm site
- Incl. 450sqm\* of warehouse area
- Incl. 460sqm\* office space over two levels
- Incl. 100sqm\* of storage mezzanine
- Ideal for manufacturing, storage and administration
- Featuring expansive reception with staircase to first floor
- 3 adjoining airconditioned warehouses with high clearance roller doors
- 6 ground floor offices of various sizes
- 3 first floor offices including large boardroom
- 6 warehouse based offices/processing rooms
- Both levels plus warehouse have own male/female amenities and kitchen
- First floor balcony overlooks established gardens
- 120 roof mounted solar panels
- 20 car parks including 3 undercover
- Automatic security gate