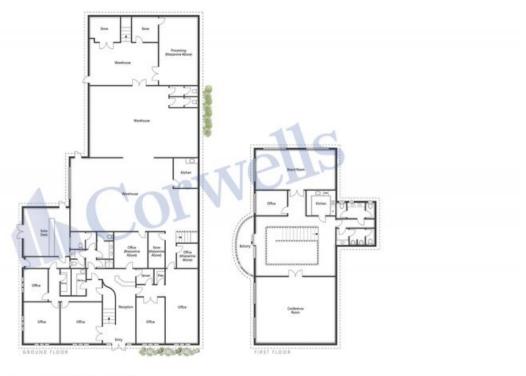

## For Lease

- For Lease | 1,010sqm\* multi-purpose facility on a 1,943sqm site
- Incl. 450sqm\* of warehouse area
- Incl. 460sqm\* office space over two levels
- Incl. 100sqm\* of storage mezzanine
- Ideal for manufacturing, storage and administration
- Featuring expansive reception with staircase to first floor
- 3 adjoining airconditioned warehouses with high clearance roller doors
- 6 ground floor offices of various sizes
- 3 first floor offices including large boardroom
- 6 warehouse based offices/processing rooms
- Both levels plus warehouse have own male/female amenities and kitchen
- First floor balcony overlooks established gardens
- 120 roof mounted solar panels
- 20 car parks including 3 undercover
- Automatic security gate