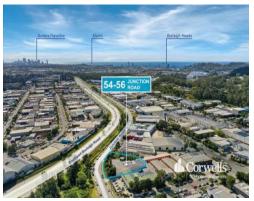

## 54-56 Junction Road Burleigh Heads QLD 4220

## PRICE GUIDE: Contact Agent

Property ID: 1P7931
Suburb: Burleigh Heads
Property Type: Industrial
Land Size: 1943 sqm
Building Size: 1010 sqm

Zoning: Low Impact Industry

**Gannon Hempel** 0416 364 844

54-56 Junction Road BURLEIGH HEADS