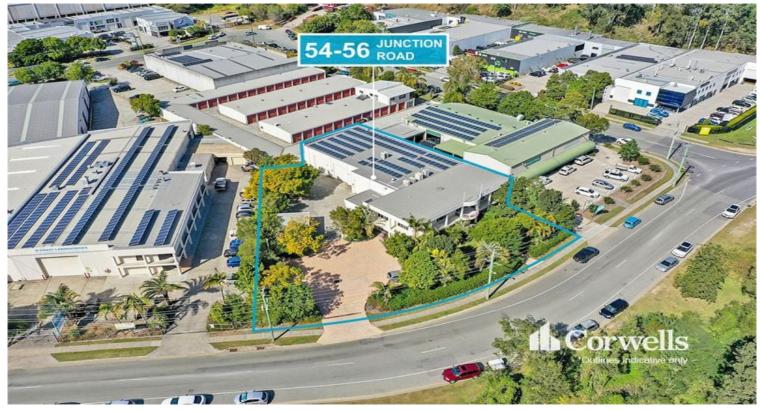

## **Burleigh Corporate Headquarters**

## 54-56 Junction Road Burleigh Heads QLD 4220

## For Lease

- For Lease | 1,010sqm\* multi-purpose facility on a 1,943sqm site
- Incl. 450sqm\* of warehouse area
- Incl. 460sqm\* office space over two levels
- Incl. 100sqm\* of storage mezzanine
- Ideal for manufacturing, storage and administration
- Featuring expansive reception with staircase to first floor
- 3 adjoining airconditioned warehouses with high clearance roller doors
- 6 ground floor offices of various sizes
- 3 first floor offices including large boardroom
- 6 warehouse based offices/processing rooms
- Both levels plus warehouse have own male/female amenities and kitchen
- First floor balcony overlooks established gardens
- 120 roof mounted solar panels
- 20 car parks including 3 undercover
- Automatic security gate

## PRICE GUIDE: Contact Agent

Property ID: 1P7931
Suburb: Burleigh Heads
Property Type: Industrial
Land Size: 1943 sqm
Building Size: 1010 sqm

Zoning: Low Impact Industry

**Gannon Hempel** 0416 364 844

54-56 Junction Road BURLEIGH HEADS