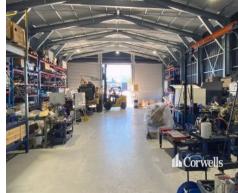

## For Sale

- For Sale | 300sqm\* building on 1,055sqm of land
- Rare low site cover in Slacks Creek
- Currently leased until March 2026
- Epoxy coated floors
- LED lights in the workshop
- Functional building with multiple roller doors
- Fenced and secure with ample hardstand
- Easy access to M1 Motorway
- Contact Exclusive Agent Trevor Richards for further details