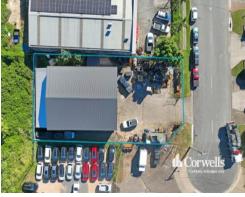

## For Sale

- For Sale | 300sqm\* building on 1,055sqm of land
- Rare low site cover in Slacks Creek
- Currently leased until March 2026
- Epoxy coated floors
- LED lights in the workshop
- Functional building with multiple roller doors
- Fenced and secure with ample hardstand
- Easy access to M1 Motorway
- Contact Exclusive Agent Trevor Richards for further details

## PRICE GUIDE: Contact Exclusive Agent

| Property ID:   | 1P4779       |
|----------------|--------------|
| Suburb:        | Slacks Creek |
| Property Type: | Industrial   |
| Land Size:     | 1055 sqm     |
| Building Size: | 300 sqm      |
| Zoning:        | Mixed Use    |
|                |              |