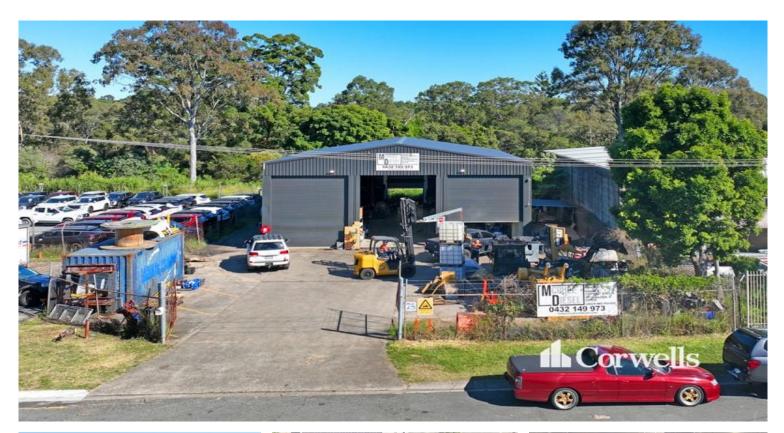

## For Sale

- For Sale | 300sqm\* building on 1,055sqm of land
- Rare low site cover in Slacks Creek
- Currently leased until March 2026
- Epoxy coated floors
- LED lights in the workshop
- Functional building with multiple roller doors
- Fenced and secure with ample hardstand
- Easy access to M1 Motorway
- Contact Exclusive Agent Trevor Richards for further details

## PRICE GUIDE: Contact Exclusive Agent

| Property ID:   | 1P4779       |
|----------------|--------------|
| Suburb:        | Slacks Creek |
| Property Type: | Industrial   |
| Land Size:     | 1055 sqm     |
| Building Size: | 300 sqm      |
| Zoning:        | Mixed Use    |
|                |              |