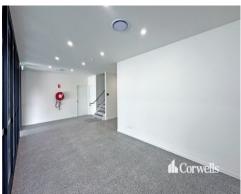

## For Lease

- For Lease | 1,362sqm concrete tilt panel warehouse and office
- Incl. 1,135sqm clearspan warehouse with LED high bay lighting
- Incl. 227sqm office over two levels with amenities and shower
- Commercial grade flooring and air-conditioning on both levels
- Two x 8m wide electric roller shutters
- 8m under beam minimum internal clearance
- 3 phase power
- Excellent truck access via dual crossovers with 1 crossover providing immediate access to the warehouse from the street
- Quick access to the M1 via Exits 38 & 41
- Construction completion expected November 2024
- Contact Exclusive Agents for further information.