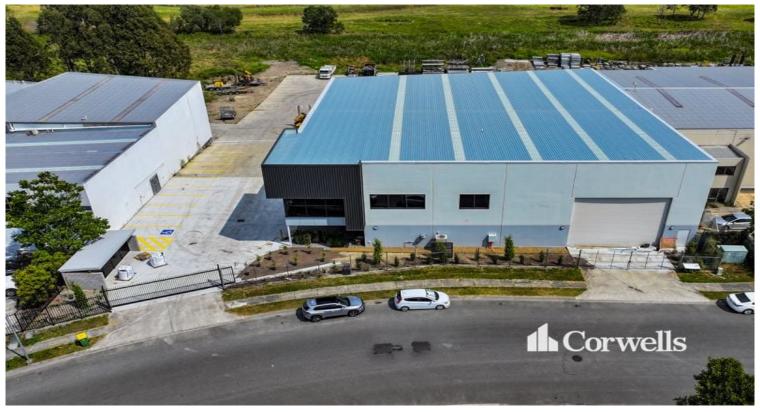

## 1,362sqm Warehouse and Office - Under Construction

51-53 Commerce Circuit Yatala QLD 4207

## For Lease

- For Lease | 1,362sqm concrete tilt panel warehouse and office
- Incl. 1,135sqm clearspan warehouse with LED high bay lighting
- Incl. 227sqm office over two levels with amenities and shower
- Commercial grade flooring and air-conditioning on both levels
- Two x 8m wide electric roller shutters
- 8m under beam minimum internal clearance
- 3 phase power
- Excellent truck access via dual crossovers with 1 crossover providing immediate access to the warehouse from the street
- Quick access to the M1 via Exits 38 & 41
- Construction completion expected November 2024
- Contact Exclusive Agents for further information.