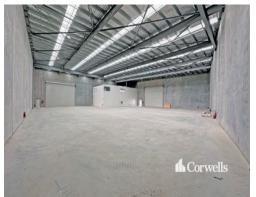

## For Lease

- For Lease | 1,362sqm concrete tilt panel warehouse and office
- Incl. 1,135sqm clearspan warehouse with LED high bay lighting
- Incl. 227sqm office over two levels with amenities and shower
- Commercial grade flooring and air-conditioning on both levels
- Two x 8m wide electric roller shutters
- 8m under beam minimum internal clearance
- 3 phase power
- Excellent truck access via dual crossovers with 1 crossover providing immediate access to the warehouse from the street
- Quick access to the M1 via Exits 38 & 41
- Construction completion expected November 2024
- Contact Exclusive Agents for further information.