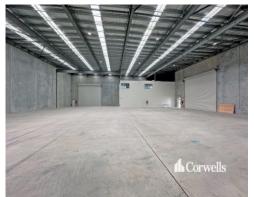

## For Lease

- For Lease | 1,362sqm concrete tilt panel warehouse and office
- Incl. 1,135sqm clearspan warehouse with LED high bay lighting
- Incl. 227sqm office over two levels with amenities and shower
- Commercial grade flooring and air-conditioning on both levels
- Two x 8m wide electric roller shutters
- 8m under beam minimum internal clearance
- 3 phase power
- Excellent truck access via dual crossovers with 1 crossover providing immediate access to the warehouse from the street
- Quick access to the M1 via Exits 38 & 41
- Construction completion expected November 2024
- Contact Exclusive Agents for further information.