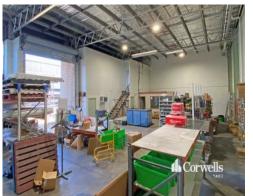

## For Lease

- For Lease | 313sqm total building
- Incl. 235sqm clearspan warehouse
- Incl. 78sqm office over two levels
- Will suit a wide range of uses
- Dual crossover driveways
- Site located on busy Moss Street