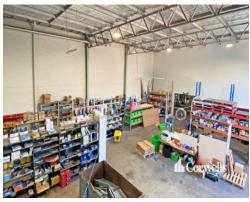

## For Lease

- For Lease | 313sqm total building
- Incl. 235sqm clearspan warehouse
- Incl. 78sqm office over two levels
- Will suit a wide range of uses
- Dual crossover driveways
- Site located on busy Moss Street