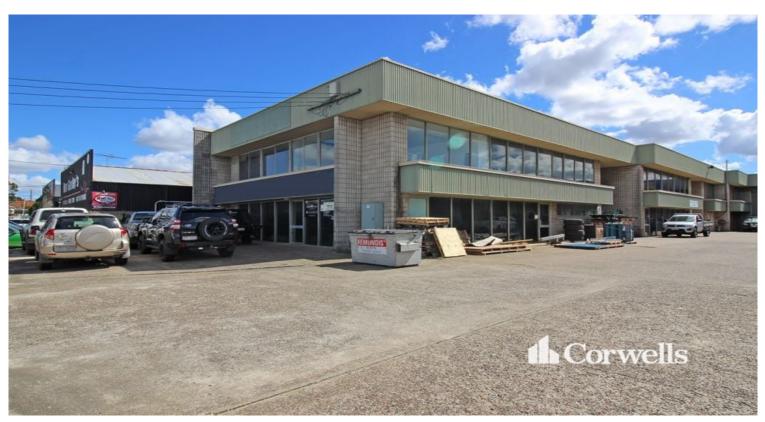

## Function Warehouse with Showroom Opportunity

## 2/12 Moss Street Slacks Creek QLD 4127

## For Lease

- For Lease | 313sqm total building
- Incl. 235sqm clearspan warehouse
- Incl. 78sqm office over two levels
- Will suit a wide range of uses
- Dual crossover driveways
- Site located on busy Moss Street