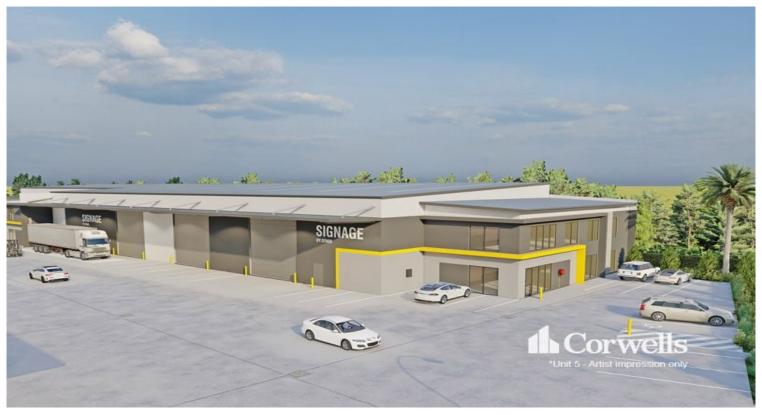

## New 1,689sqm\* Warehouse and Office ? Available Late 2024

5/65 Tonka Street Yatala QLD 4207

## For Lease

- For Lease | 1,688.5sqm\* industrial facility
- Incl. 1,372.8sqm\* high clearance warehouse
- Incl. 315.7sqm\* office and amenities over two levels
- Warehouse accessed via three 6m x 6m roller doors with awning cover
- Minimum internal clearance of 7.5m
- Clearspan design for maximum racking efficiency
- Large concrete hardstand area provides easy truck manoeuvring
- Ample onsite carparking
- Secure complex of only 5 tenancies
- Construction due for completion late 2024\*
- Contact Exclusive Agent Corwells for further information