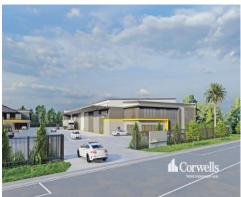

## New 1,689sqm\* Warehouse and Office ? Available Late 2024

5/65 Tonka Street Yatala QLD 4207

## For Lease

- For Lease | 1,688.5sqm\* industrial facility
- Incl. 1,372.8sqm\* high clearance warehouse
- Incl. 315.7sqm\* office and amenities over two levels
- Warehouse accessed via three 6m x 6m roller doors with awning cover
- Minimum internal clearance of 7.5m
- Clearspan design for maximum racking efficiency
- Large concrete hardstand area provides easy truck manoeuvring
- Ample onsite carparking
- Secure complex of only 5 tenancies
- Construction due for completion late 2024\*
- Contact Exclusive Agent Corwells for further information