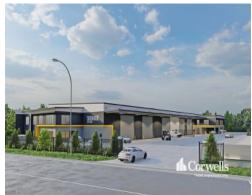

## New 827sqm\* Warehouse and Office ? Available Late 2024

4/65 Tonka Street Yatala QLD 4207

## For Lease

- For Lease | 827.1sqm\* industrial facility
- Incl. 616.6sqm\* high clearance warehouse
- Incl. 210.5sqm\* office and amenities over two levels
- Warehouse accessed via two 6m x 6m roller doors with awning cover
- Minimum internal clearance of 7.5m
- Clearspan design for maximum racking efficiency
- Large concrete hardstand area provides easy truck manoeuvring
- Ample onsite carparking
- Secure complex of only 5 tenancies
- Construction due for completion late 2024\*
- Contact Exclusive Agent Corwells for further information