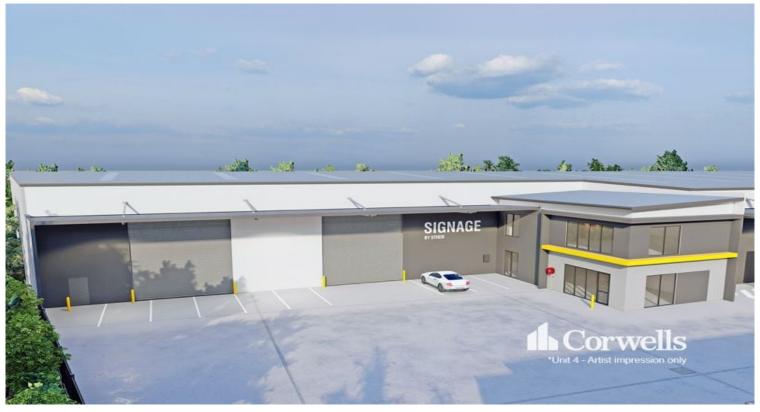

## New 827sqm\* Warehouse and Office ? Available Late 2024

4/65 Tonka Street Yatala QLD 4207

## For Lease

- For Lease | 827.1sqm\* industrial facility
- Incl. 616.6sqm\* high clearance warehouse
- Incl. 210.5sqm\* office and amenities over two levels
- Warehouse accessed via two 6m x 6m roller doors with awning cover
- Minimum internal clearance of 7.5m
- Clearspan design for maximum racking efficiency
- Large concrete hardstand area provides easy truck manoeuvring
- Ample onsite carparking
- Secure complex of only 5 tenancies
- Construction due for completion late 2024\*
- Contact Exclusive Agent Corwells for further information