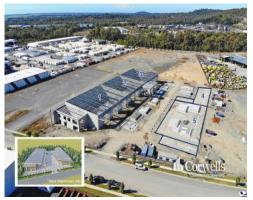

## New 827sqm\* Warehouse and Office ? Available Late 2024

4/65 Tonka Street Yatala QLD 4207

## For Lease

- For Lease | 827.1sqm\* industrial facility
- Incl. 616.6sqm\* high clearance warehouse
- Incl. 210.5sqm\* office and amenities over two levels
- Warehouse accessed via two 6m x 6m roller doors with awning cover
- Minimum internal clearance of 7.5m
- Clearspan design for maximum racking efficiency
- Large concrete hardstand area provides easy truck manoeuvring
- Ample onsite carparking
- Secure complex of only 5 tenancies
- Construction due for completion late 2024\*
- Contact Exclusive Agent Corwells for further information