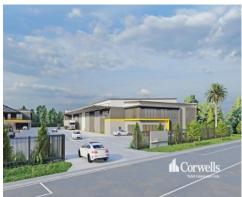

## New 827sqm\* Warehouse and Office ? Available Late 2024

4/65 Tonka Street Yatala QLD 4207

## For Lease

- For Lease | 827.1sqm\* industrial facility
- Incl. 616.6sqm\* high clearance warehouse
- Incl. 210.5sqm\* office and amenities over two levels
- Warehouse accessed via two 6m x 6m roller doors with awning cover
- Minimum internal clearance of 7.5m
- Clearspan design for maximum racking efficiency
- Large concrete hardstand area provides easy truck manoeuvring
- Ample onsite carparking
- Secure complex of only 5 tenancies
- Construction due for completion late 2024\*
- Contact Exclusive Agent Corwells for further information