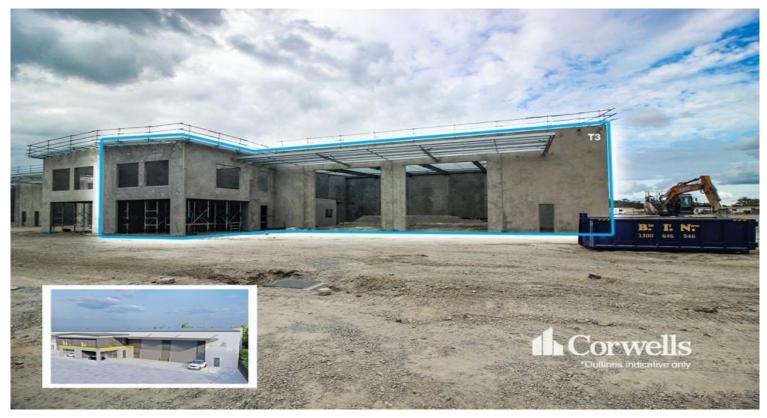

## New 1,066sqm\* Warehouse and Office ? Available Late 2024

3/65 Tonka Street Yatala QLD 4207

## For Lease

- For Lease | 1,065.6sqm\* industrial facility
- Incl. 795.5sqm\* high clearance warehouse
- Incl. 270.1sqm\* office and amenities over two levels
- Warehouse accessed via two 6m x 6m roller doors with awning cover
- Minimum internal clearance of 7.5m
- Clearspan design for maximum racking efficiency
- Large concrete hardstand area provides easy truck manoeuvring
- Ample onsite carparking
- Secure complex of only 5 tenancies
- Construction due for completion late 2024\*
- Contact Exclusive Agent Corwells for further information