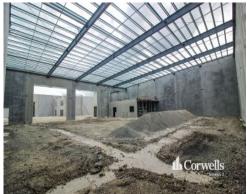

## For Lease

- For Lease | 1,065.6sqm\* industrial facility
- Incl. 795.5sqm\* high clearance warehouse
- Incl. 270.1sqm\* office and amenities over two levels
- Warehouse accessed via two 6m x 6m roller doors with awning cover
- Minimum internal clearance of 7.5m
- Clearspan design for maximum racking efficiency
- Large concrete hardstand area provides easy truck manoeuvring
- Ample onsite carparking
- Secure complex of only 5 tenancies
- Construction due for completion late 2024\*
- Contact Exclusive Agent Corwells for further information