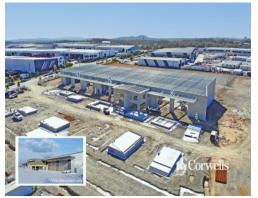

## New 1,066sqm\* Warehouse and Office ? Available Late 2024

3/65 Tonka Street Yatala QLD 4207

## For Lease

- For Lease | 1,065.6sqm\* industrial facility
- Incl. 795.5sqm\* high clearance warehouse
- Incl. 270.1sqm\* office and amenities over two levels
- Warehouse accessed via two 6m x 6m roller doors with awning cover
- Minimum internal clearance of 7.5m
- Clearspan design for maximum racking efficiency
- Large concrete hardstand area provides easy truck manoeuvring
- Ample onsite carparking
- Secure complex of only 5 tenancies
- Construction due for completion late 2024\*
- Contact Exclusive Agent Corwells for further information