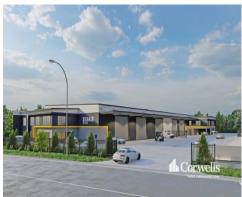

## New 1,421sqm\* Warehouse and Office ? Available Late 2024

1/65 Tonka Street Yatala QLD 4207

## For Lease

- For Lease | 1,420.6sqm\* industrial facility
- Incl. 1,104.9sqm  $\!\!\!\!^*$  high clearance warehouse
- Incl. 315.7sqm\* office and amenities over two levels
- Warehouse accessed via three 6m x 6m roller doors with awning cover
- Minimum internal clearance of 7.5m
- Clearspan design for maximum racking efficiency
- Large concrete hardstand area provides easy truck manoeuvring
- Ample onsite carparking
- Secure complex of only 5 tenancies
- Construction due for completion late 2024\*
- Contact Exclusive Agent Corwells for further information