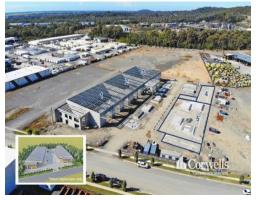

## New 1,421sqm\* Warehouse and Office ? Available Late 2024

1/65 Tonka Street Yatala QLD 4207

## For Lease

- For Lease | 1,420.6sqm\* industrial facility
- Incl. 1,104.9sqm  $\!\!\!\!^*$  high clearance warehouse
- Incl. 315.7sqm\* office and amenities over two levels
- Warehouse accessed via three 6m x 6m roller doors with awning cover
- Minimum internal clearance of 7.5m
- Clearspan design for maximum racking efficiency
- Large concrete hardstand area provides easy truck manoeuvring
- Ample onsite carparking
- Secure complex of only 5 tenancies
- Construction due for completion late 2024\*
- Contact Exclusive Agent Corwells for further information