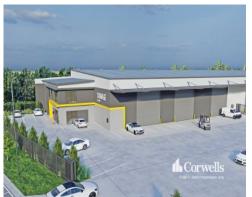

## New 1,421sqm\* Warehouse and Office ? Available Late 2024

1/65 Tonka Street Yatala QLD 4207

## For Lease

- For Lease | 1,420.6sqm\* industrial facility
- Incl. 1,104.9sqm  $\!\!\!\!^*$  high clearance warehouse
- Incl. 315.7sqm\* office and amenities over two levels
- Warehouse accessed via three 6m x 6m roller doors with awning cover
- Minimum internal clearance of 7.5m
- Clearspan design for maximum racking efficiency
- Large concrete hardstand area provides easy truck manoeuvring
- Ample onsite carparking
- Secure complex of only 5 tenancies
- Construction due for completion late 2024\*
- Contact Exclusive Agent Corwells for further information