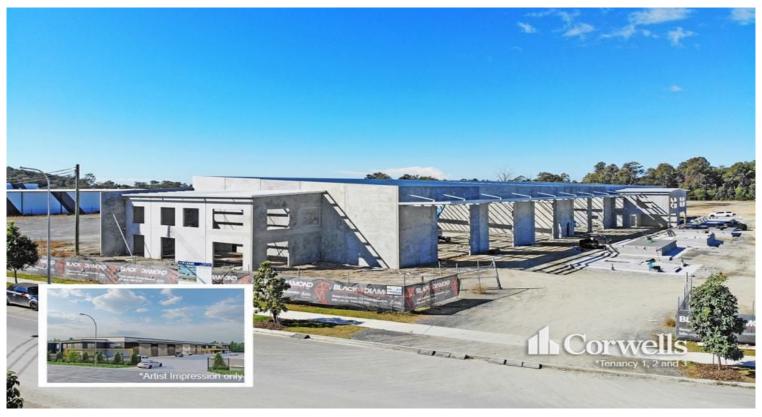

## New 1,421sqm\* Warehouse and Office ? Available Late 2024

1/65 Tonka Street Yatala QLD 4207

## For Lease

- For Lease | 1,420.6sqm\* industrial facility
- Incl. 1,104.9sqm  $\!\!\!\!^*$  high clearance warehouse
- Incl. 315.7sqm\* office and amenities over two levels
- Warehouse accessed via three 6m x 6m roller doors with awning cover
- Minimum internal clearance of 7.5m
- Clearspan design for maximum racking efficiency
- Large concrete hardstand area provides easy truck manoeuvring
- Ample onsite carparking
- Secure complex of only 5 tenancies
- Construction due for completion late 2024\*
- Contact Exclusive Agent Corwells for further information