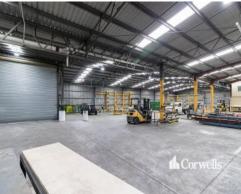

## For Lease

- For Lease | 1,259sqm factory on 2,884sqm site
- Incl. 1,159sqm warehouse area
- Incl. 100sqm ground floor office plus additional office on mezzanine
- Two street and drive through access
- Large concrete hardstand area
- Excellent value leasing opportunity
- Currently undergoing make good
- Contact Exclusive Agents Corwells Commercial Property