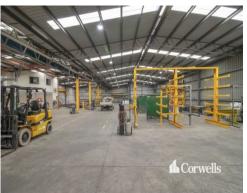

## For Lease

- For Lease | 1,259sqm factory on 2,884sqm site
- Incl. 1,159sqm warehouse area
- Incl. 100sqm ground floor office plus additional office on mezzanine
- Two street and drive through access
- Large concrete hardstand area
- Excellent value leasing opportunity
- Currently undergoing make good
- Contact Exclusive Agents Corwells Commercial Property