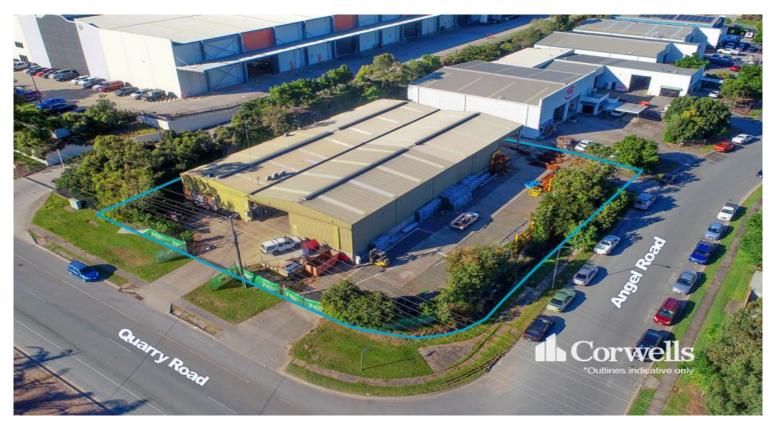

## 2 Angel Road Stapylton QLD 4207

## For Lease

- For Lease | 1,259sqm factory on 2,884sqm site
- Incl. 1,159sqm warehouse area
- Incl. 100sqm ground floor office plus additional office on mezzanine
- Two street and drive through access
- Large concrete hardstand area
- Excellent value leasing opportunity
- Currently undergoing make good
- Contact Exclusive Agents Corwells Commercial Property

Stapylton is located midway between Brisbane and the Gold Coast and has direct access to the M1/Pacific Highway via Exit 38. Stapylton forms part of the Yatala Enterprise Area (YEA), which is the largest zoned industrial land area in the Gold Coast and is the cities leading industrial precinct.