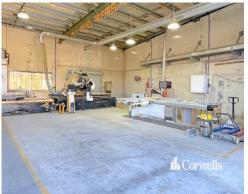

## For Lease

- For Lease | 188sqm\* total building area
- Direct access to warehouse from street
- High clearance automatic roller door
- Internal height of 4.6m rising to 5.2m under beam
- Solar power, wall mounted pneumatic lines
- 4 undercover car parks
- Located in security gated complex of 4 tenancies
- Quick access to Smith Street and M1 Motorway
- Inspect today