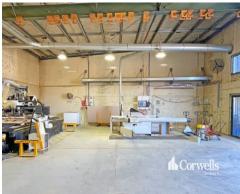

## For Lease

- For Lease | 188sqm\* total building area
- Direct access to warehouse from street
- High clearance automatic roller door
- Internal height of 4.6m rising to 5.2m under beam
- Solar power, wall mounted pneumatic lines
- 4 undercover car parks
- Located in security gated complex of 4 tenancies
- Quick access to Smith Street and M1 Motorway
- Inspect today