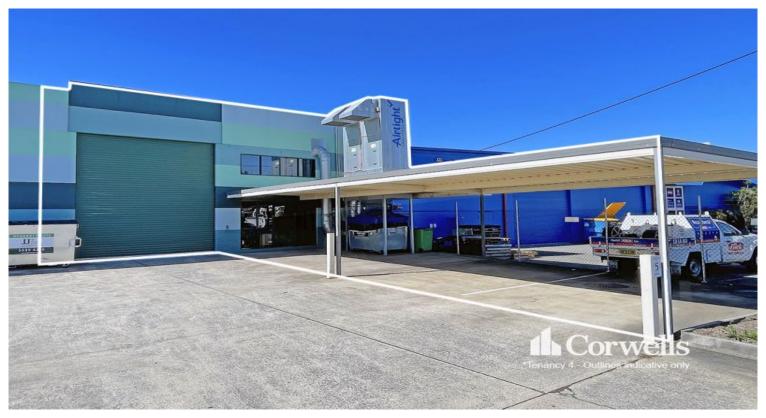

## 188sqm\* Warehouse in Central Location

## Tenancy 4/17 Geary Crescent Molendinar QLD 4214

## For Lease

- For Lease | 188sqm\* total building area
- Direct access to warehouse from street
- High clearance automatic roller door
- Internal height of 4.6m rising to 5.2m under beam
- Solar power, wall mounted pneumatic lines
- 4 undercover car parks
- Located in security gated complex of 4 tenancies
- Quick access to Smith Street and M1 Motorway
- Inspect today