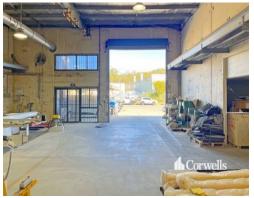

## For Lease

- For Lease | 188sqm\* total building area
- Direct access to warehouse from street
- High clearance automatic roller door
- Internal height of 4.6m rising to 5.2m under beam
- Solar power, wall mounted pneumatic lines
- 4 undercover car parks
- Located in security gated complex of 4 tenancies
- Quick access to Smith Street and M1 Motorway
- Inspect today