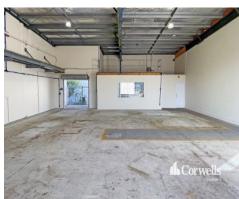

## For Lease

Tenancy 1: 210sqm warehouse with office

- For Lease I 210sqm total building area
- Office/lunchroom plus bathroom
- Direct access to warehouse from street
- High clearance automatic roller door
- Internal height of 4.6m rising to 5.2m under beam
- Small covered rear yard with roller door access
- Solar power, LED lighting
- Wall mounted pneumatic lines
- 4 undercover car parks
- Located in security gated complex of 4 units
- Close to Smith Street and M1 Motorway
- Available now

Tenancy 4: 188sqm\* warehouse

- For Lease | 188sqm\* total building area
- Direct access to warehouse from street
- High clearance automatic roller door
- Internal height of 4.6m rising to 5.2m under beam
- Solar power, wall mounted pneumatic lines
- 4 undercover car parks