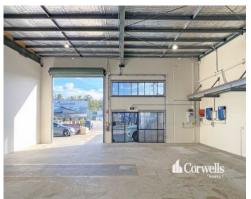

## For Lease

Tenancy 1: 210sqm warehouse with office

- For Lease I 210sqm total building area
- Office/lunchroom plus bathroom
- Direct access to warehouse from street
- High clearance automatic roller door
- Internal height of 4.6m rising to 5.2m under beam
- Small covered rear yard with roller door access
- Solar power, LED lighting
- Wall mounted pneumatic lines
- 4 undercover car parks
- Located in security gated complex of 4 units
- Close to Smith Street and M1 Motorway
- Available now

Tenancy 4: 188sqm\* warehouse

- For Lease | 188sqm\* total building area
- Direct access to warehouse from street
- High clearance automatic roller door
- Internal height of 4.6m rising to 5.2m under beam
- Solar power, wall mounted pneumatic lines
- 4 undercover car parks