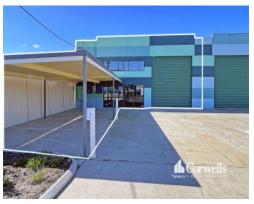

## For Lease

Tenancy 1: 210sqm warehouse with office

- For Lease I 210sqm total building area
- Office/lunchroom plus bathroom
- Direct access to warehouse from street
- High clearance automatic roller door
- Internal height of 4.6m rising to 5.2m under beam
- Small covered rear yard with roller door access
- Solar power, LED lighting
- Wall mounted pneumatic lines
- 4 undercover car parks
- Located in security gated complex of 4 units
- Close to Smith Street and M1 Motorway
- Available now