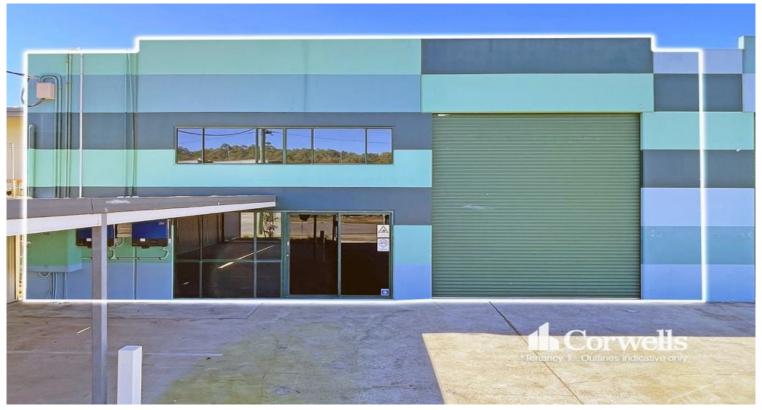

## Two Secure Warehouse in Central Location

17 Geary Crescent Molendinar QLD 4214

## For Lease

Tenancy 1: 210sqm warehouse with office

- For Lease I 210sqm total building area
- Office/lunchroom plus bathroom
- Direct access to warehouse from street
- High clearance automatic roller door
- Internal height of 4.6m rising to 5.2m under beam
- Small covered rear yard with roller door access
- Solar power, LED lighting
- Wall mounted pneumatic lines
- 4 undercover car parks
- Located in security gated complex of 4 units
- Close to Smith Street and M1 Motorway
- Available now