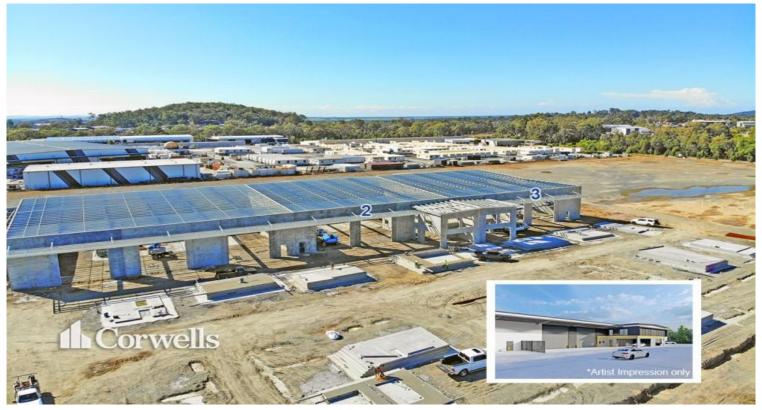

## New 1,043sqm\* Warehouse and Office? Available Late 2024

2/65 Tonka Street Yatala QLD 4207

## For Lease

- For Lease | 1,043.3sqm\* industrial facility
- Incl. 773.2sqm\* high clearance warehouse
- Incl. 270.1sqm\* office and amenities over two levels
- Warehouse accessed via two 6m x 6m roller doors with awning cover
- Minimum internal clearance of 7.5m
- Clearspan design for maximum racking efficiency
- Large concrete hardstand area provides easy truck manoeuvring
- Ample onsite carparking
- Secure complex of only 5 tenancies
- Construction due for completion late 2024\*
- Contact Exclusive Agent Corwells for further information