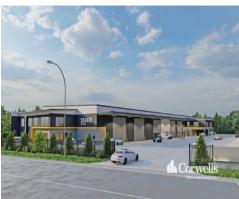

## For Lease

- For Lease | 1,043.3sqm\* industrial facility
- Incl. 773.2sqm\* high clearance warehouse
- Incl. 270.1sqm\* office and amenities over two levels
- Warehouse accessed via two 6m x 6m roller doors with awning cover
- Minimum internal clearance of 7.5m
- Clearspan design for maximum racking efficiency
- Large concrete hardstand area provides easy truck manoeuvring
- Ample onsite carparking
- Secure complex of only 5 tenancies
- Construction due for completion late 2024\*
- Contact Exclusive Agent Corwells for further information