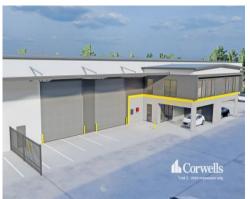

## For Lease

- For Lease | 1,043.3sqm\* industrial facility
- Incl. 773.2sqm\* high clearance warehouse
- Incl. 270.1sqm\* office and amenities over two levels
- Warehouse accessed via two 6m x 6m roller doors with awning cover
- Minimum internal clearance of 7.5m
- Clearspan design for maximum racking efficiency
- Large concrete hardstand area provides easy truck manoeuvring
- Ample onsite carparking
- Secure complex of only 5 tenancies
- Construction due for completion late 2024\*
- Contact Exclusive Agent Corwells for further information