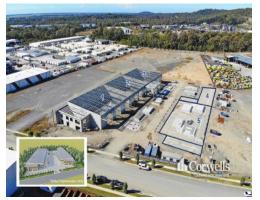

## New 1,043sqm\* Warehouse and Office? Available Late 2024

2/65 Tonka Street Yatala QLD 4207

## For Lease

- For Lease | 1,043.3sqm\* industrial facility
- Incl. 773.2sqm\* high clearance warehouse
- Incl. 270.1sqm\* office and amenities over two levels
- Warehouse accessed via two 6m x 6m roller doors with awning cover
- Minimum internal clearance of 7.5m
- Clearspan design for maximum racking efficiency
- Large concrete hardstand area provides easy truck manoeuvring
- Ample onsite carparking
- Secure complex of only 5 tenancies
- Construction due for completion late 2024\*
- Contact Exclusive Agent Corwells for further information