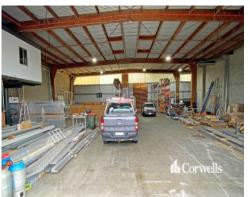

### For Lease

- For Lease | 645sqm\* total building area
- Incl. 620sqm\* warehouse
- Incl. 25sqm\* air-conditioned office
- 180sqm rear storage yard
- Extra wide sliding front door
- Great internal warehouse height
- Ample onsite car parking
- Available 1st June 2024
- Contact Exclusive Agent for further information