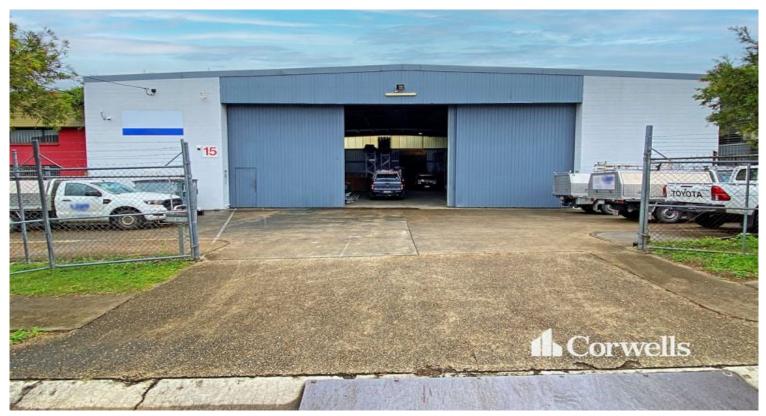

# Secure 645sqm\* Freestanding Warehouse

# 15 Rowland Street Slacks Creek QLD 4127

### For Lease

- For Lease | 645sqm\* total building area
- Incl. 620sqm\* warehouse
- Incl. 25sqm\* air-conditioned office
- 180sqm rear storage yard
- Extra wide sliding front door
- Great internal warehouse height
- Ample onsite car parking
- Available 1st June 2024
- Contact Exclusive Agent for further information