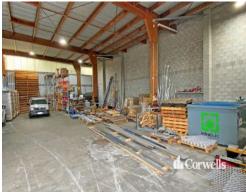

### For Lease

- For Lease | 645sqm\* total building area
- Incl. 620sqm\* warehouse
- Incl. 25sqm\* air-conditioned office
- 180sqm rear storage yard
- Extra wide sliding front door
- Great internal warehouse height
- Ample onsite car parking
- Available 1st June 2024
- Contact Exclusive Agent for further information