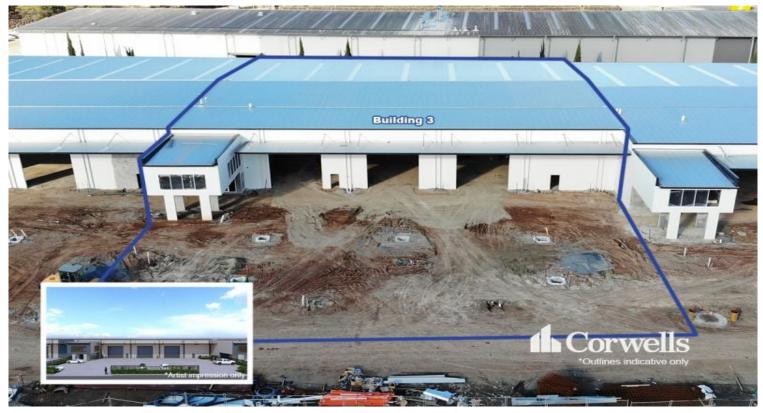

## 2,336.5sqm\* Industrial Building - Minutes to the M1 Motorway

3/102 Darlington Drive Yatala QLD 4207

## For Lease

- For Lease | 2,336.5sqm\* brand new building with yard
- Incl. 2,065sqm\* warehouse area
- Incl. 271.5sqm\* office and amenities over two levels
- Warehouse is accessed via three front roller doors
- Minimum internal height of 7.5m\* under beam
- Air-conditioning and commercial finishes to the office
- Freestanding building with fully fenced yard
- Dual driveways to suit heavy vehicle articulation
- Conveniently located directly off Exit 41 Yatala
- Completion expected September 2024\*
- Contact Exclusive Agent Corwells for further information