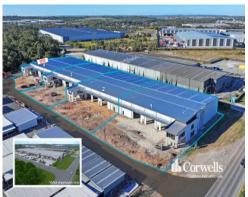

## New 2,201.5sqm\* Industrial Building with Yard

2/102 Darlington Drive Yatala QLD 4207

## For Lease

- For Lease | 2,201.5sqm\* brand new building with yard
- Incl. 1,931sqm\* warehouse area
- Incl. 270.5sqm\* office and amenities over two levels
- Warehouse is accessed via three front roller doors
- Minimum internal height of 7.5m\* under beam
- Air-conditioning and commercial finishes to the office
- Freestanding building with fully fenced yard
- Dual driveways to suit heavy vehicle articulation
- Conveniently located directly off Exit 41 Yatala
- Completion expected September 2024\*
- Contact Exclusive Agent Corwells for further information