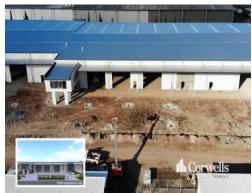

## New 2,201.5sqm\* Industrial Building with Yard

2/102 Darlington Drive Yatala QLD 4207

## For Lease

- For Lease | 2,201.5sqm\* brand new building with yard
- Incl. 1,931sqm\* warehouse area
- Incl. 270.5sqm\* office and amenities over two levels
- Warehouse is accessed via three front roller doors
- Minimum internal height of 7.5m\* under beam
- Air-conditioning and commercial finishes to the office
- Freestanding building with fully fenced yard
- Dual driveways to suit heavy vehicle articulation
- Conveniently located directly off Exit 41 Yatala
- Completion expected September 2024\*
- Contact Exclusive Agent Corwells for further information