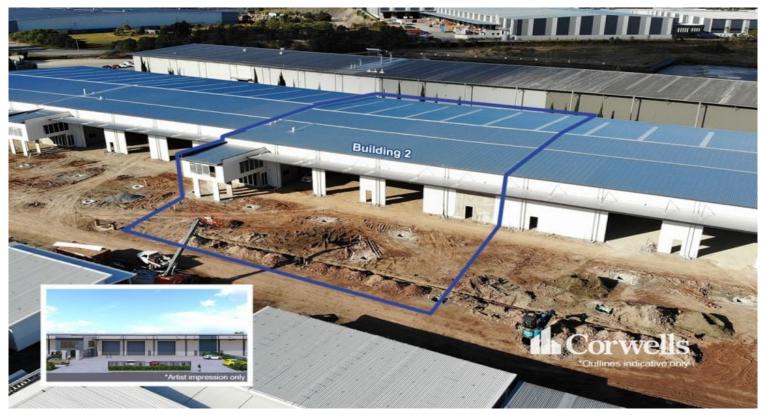

## New 2,201.5sqm\* Industrial Building with Yard

2/102 Darlington Drive Yatala QLD 4207

## For Lease

- For Lease | 2,201.5sqm\* brand new building with yard
- Incl. 1,931sqm\* warehouse area
- Incl. 270.5sqm\* office and amenities over two levels
- Warehouse is accessed via three front roller doors
- Minimum internal height of 7.5m\* under beam
- Air-conditioning and commercial finishes to the office
- Freestanding building with fully fenced yard
- Dual driveways to suit heavy vehicle articulation
- Conveniently located directly off Exit 41 Yatala
- Completion expected September 2024\*
- Contact Exclusive Agent Corwells for further information