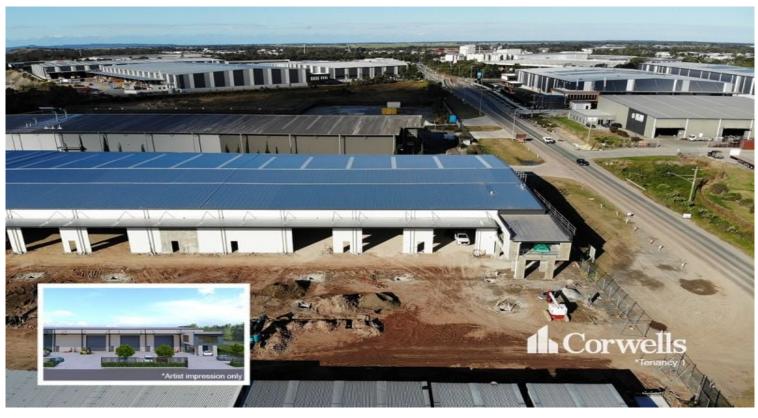

## 1/102 Darlington Drive Yatala QLD 4207

## For Lease

- For Lease | 2,197.5sqm\* highly functional tenancy with yard
- Incl. 1,926sqm\* warehouse area
- Incl. 271.5sqm\* office and amenities over two levels
- Warehouse is accessed via three front roller doors
- Minimum internal height of 7.5m\* under beam
- Air-conditioning and commercial finishes to the office
- Freestanding tenancy with fully fenced yard
- Dual driveways to suit heavy vehicle articulation
- Conveniently located directly off Exit 41 Yatala
- Completion expected September 2024\*
- Contact Exclusive Agent Corwells for further information

PRICE GUIDE: Contact Exclusive Agent

| Property ID:   | 1P7895     |
|----------------|------------|
| Suburb:        | Yatala     |
| Property Type: | Industrial |
| Building Size: | 2197.5 sqm |

Paul Bates 0423 699 966