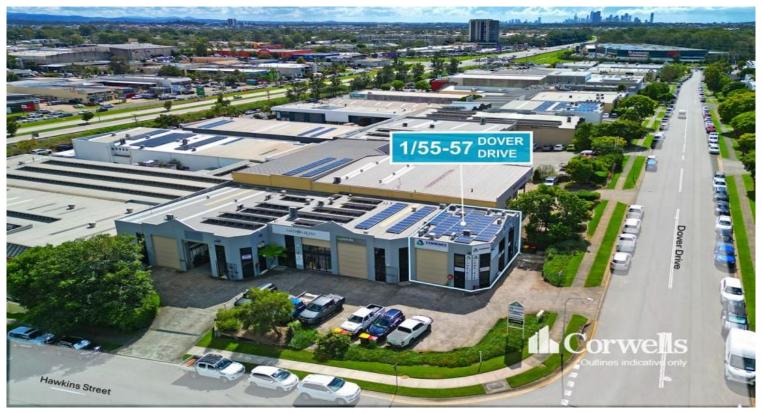

## **Warehouse/Office Facility in Prominent Corner Location**

1/55-57 Dover Drive Burleigh Heads QLD 4220

## For Sale

- For Sale I 192sqm\* industrial unit over two levels
- 112sqm ground floor featuring offices and warehouse
- 80sqm\* first floor featuring offices and private quarters
- High clearance roller door plus front and side entry
- Ground floor lunchroom plus bathroom/laundry
- Upstairs quarters includes kitchen, lounge and bathroom
- Air-conditioning, solar power, alarm system and CCTV
- Freshly renovated throughout
- Four allocated car parks
- Dual driveways for ease of access
- Prominent corner location with great signage options
- Close to shops, beaches and M1 Motorway
- Versatile layout suitable for private or professional use
- Vacant possession