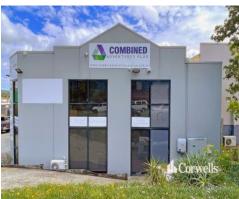

## For Sale

- For Sale I 192sqm\* industrial unit over two levels
- 112sqm ground floor featuring offices and warehouse
- 80sqm\* first floor featuring offices and private quarters
- High clearance roller door plus front and side entry
- Ground floor lunchroom plus bathroom/laundry
- Upstairs quarters includes kitchen, lounge and bathroom
- Air-conditioning, solar power, alarm system and CCTV
- Freshly renovated throughout
- Four allocated car parks
- Dual driveways for ease of access
- Prominent corner location with great signage options
- Close to shops, beaches and M1 Motorway
- Versatile layout suitable for private or professional use
- Vacant possession