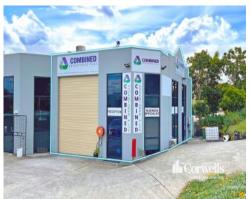

## For Sale

- For Sale I 192sqm\* industrial unit over two levels
- 112sqm ground floor featuring offices and warehouse
- 80sqm\* first floor featuring offices and private quarters
- High clearance roller door plus front and side entry
- Ground floor lunchroom plus bathroom/laundry
- Upstairs quarters includes kitchen, lounge and bathroom
- Air-conditioning, solar power, alarm system and CCTV
- Freshly renovated throughout
- Four allocated car parks
- Dual driveways for ease of access
- Prominent corner location with great signage options
- Close to shops, beaches and M1 Motorway
- Versatile layout suitable for private or professional use
- Vacant possession