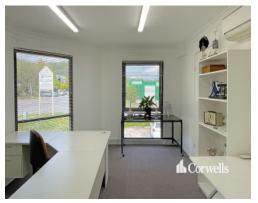

## For Sale

- For Sale I 192sqm\* industrial unit over two levels
- 112sqm ground floor featuring offices and warehouse
- 80sqm\* first floor featuring offices and private quarters
- High clearance roller door plus front and side entry
- Ground floor lunchroom plus bathroom/laundry
- Upstairs quarters includes kitchen, lounge and bathroom
- Air-conditioning, solar power, alarm system and CCTV
- Freshly renovated throughout
- Four allocated car parks
- Dual driveways for ease of access
- Prominent corner location with great signage options
- Close to shops, beaches and M1 Motorway
- Versatile layout suitable for private or professional use
- Vacant possession