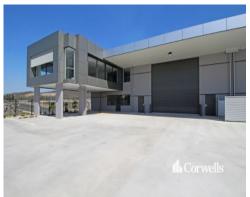

## For Lease

- For Lease | 707sqm total building area
- Incl. 510sqm\* clearspan warehouse
- Incl. 67sqm\* ground floor showroom/office and amenities
- Incl. 130sqm  $\!\!\!\!\!^*$  mezzanine office and amenities
- One of two tenancies in a fully fenced and gated site
- Warehouse is accessed via a container height roller doors
- Additional signage on Stephens Way
- Available now!