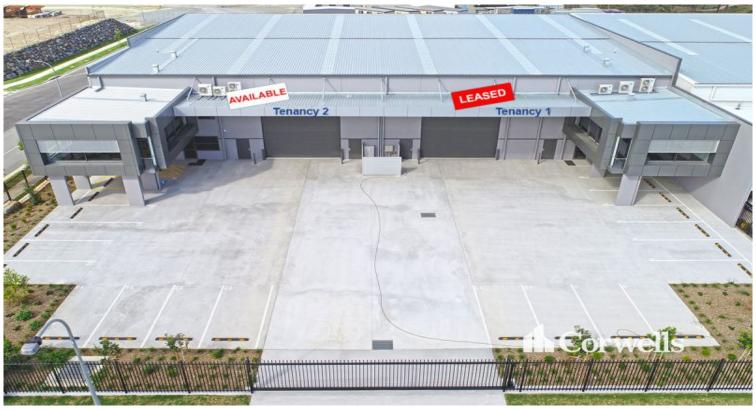

## For Lease

- For Lease | 707sqm total building area
- Incl. 510sqm\* clearspan warehouse
- Incl. 67sqm\* ground floor showroom/office and amenities
- Incl. 130sqm  $\!\!\!\!\!^*$  mezzanine office and amenities
- One of two tenancies in a fully fenced and gated site
- Warehouse is accessed via a container height roller doors
- Additional signage on Stephens Way
- Available now!

This property is situated in Empire Industrial Estate the largest industrial estate on the Gold Coast which forms part of the Yatala Enterprise Area. Ideally located between the two largest consumer markets of Brisbane and the Gold Coast with direct access from the M1 via Exit 38 and Exit 41 in both north and south directions.