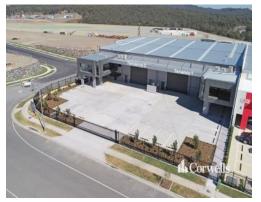

## For Lease

- For Lease | 707sqm total building area
- Incl. 510sqm\* clearspan warehouse
- Incl. 67sqm\* ground floor showroom/office and amenities
- Incl. 130sqm  $\!\!\!\!\!^*$  mezzanine office and amenities
- One of two tenancies in a fully fenced and gated site
- Warehouse is accessed via a container height roller doors
- Additional signage on Stephens Way
- Available now!

This property is situated in Empire Industrial Estate the largest industrial estate on the Gold Coast which forms part of the Yatala Enterprise Area. Ideally located between the two largest consumer markets of Brisbane and the Gold Coast with direct access from the M1 via Exit 38 and Exit 41 in both north and south directions.