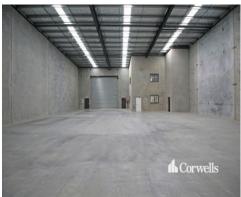

## For Lease

- For Lease | 707sqm total building area
- Incl. 510sqm\* clearspan warehouse
- Incl. 67sqm\* ground floor showroom/office and amenities
- Incl. 130sqm  $\!\!\!\!\!^*$  mezzanine office and amenities
- One of two tenancies in a fully fenced and gated site
- Warehouse is accessed via a container height roller doors
- Additional signage on Stephens Way
- Available now!