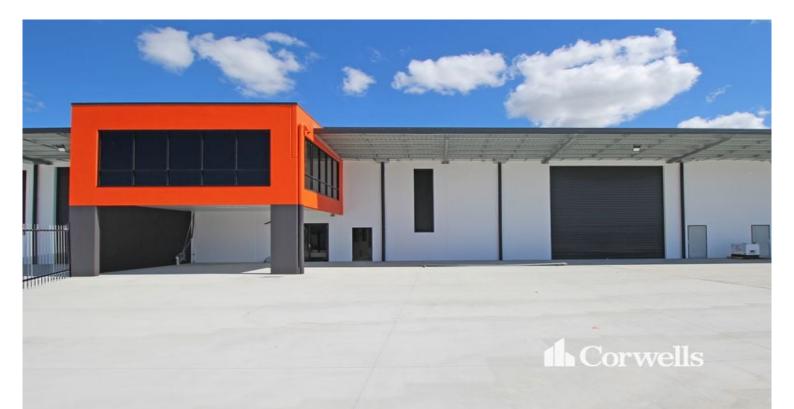

## For Lease

- For Lease | 998sqm total building area
- Incl. 821.1sqm clearspan warehouse
- Incl. 59.9sqm ground floor office with lunchroom, toilets and shower
- Incl. 117sqm first floor office with lunchroom and toilets
- Internal height of 7.5m rising to 8.4m underbeam
- 6m wide x 6m high roller door
- Fully fenced and gated concrete yard shared with Tenancy 5
- Contact Exclusive Agent Corwells to inspect