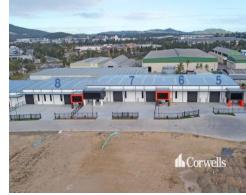

## For Lease

- For Lease | 998sqm total building area
- Incl. 821.1sqm clearspan warehouse
- Incl. 59.9sqm ground floor office with lunchroom, toilets and shower
- Incl. 117sqm first floor office with lunchroom and toilets
- Internal height of 7.5m rising to 8.4m underbeam
- 6m wide x 6m high roller door
- Fully fenced and gated concrete yard shared with Tenancy 5
- Contact Exclusive Agent Corwells to inspect