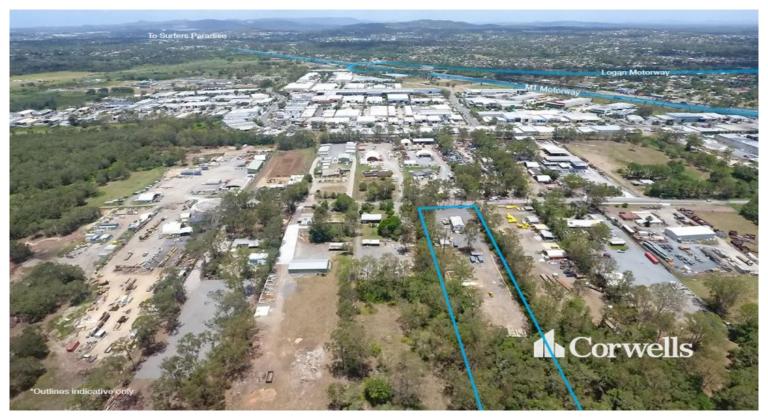

## Contractors or Storage Yard with Office/Residence

44 Cairns Street Loganholme QLD 4129

## For Lease

- For Lease | 1.63ha site to suit multiple uses
- 8,000sqm\* hardstand yard
- Residence onsite suitable for office use
- Small workshop area
- Fenced and secure
- Easy access to M1 and Logan Motorways
- Tenant relocating
- Contact the Exclusive Agent to arrange an inspection

Loganholme is located approximately 30kms south east of the Brisbane CBD in the Brisbane-Gold Coast corridor. The area provides excellent access to both the M1/Pacific Highway and the Logan Motorway. East of the motorway is a large commercial and industrial area. In the northern tip of Loganholme, adjacent to the Logan Hyperdome is a retail district with a public hotel, Officeworks, Fernwood Fitness and Harvey Norman stores.