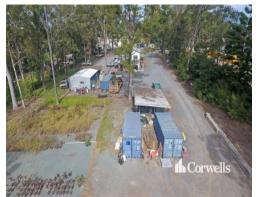

## For Lease

- For Lease | 1.63ha site to suit multiple uses
- 8,000sqm\* hardstand yard
- Residence onsite suitable for office use
- Small workshop area
- Fenced and secure
- Easy access to M1 and Logan Motorways
- Tenant relocating
- Contact the Exclusive Agent to arrange an inspection