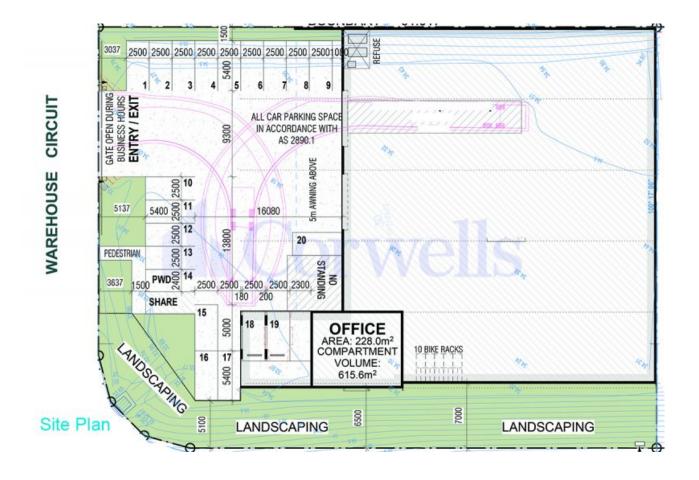

## For Sale

- New freestanding industrial building
- 1,498.5sqm\* building with excellent signage opportunity
- Incl. 1,270.5sqm\* of clearspan high clearance warehouse
- Incl. 80.6sqm\* of ground floor office and amenities
- Incl. 147.4sqm\* of first floor office and amenities
- Sitting proud at the entrance to the estate
- Building positioned on 2,750sqm of land on a corner site
- Access to warehouse via two 6m wide roller doors with 5m awning
- Concrete hardstand to front of building with 20 onsite car parks
- Contact exclusive marketing agents Corwells Commercial Property