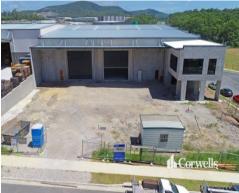

## New 1,498.5sqm\* Industrial Building

## For Sale

- New freestanding industrial building
- 1,498.5sqm\* building with excellent signage opportunity
- Incl. 1,270.5sqm\* of clearspan high clearance warehouse
- Incl. 80.6sqm\* of ground floor office and amenities
- Incl. 147.4sqm\* of first floor office and amenities
- Sitting proud at the entrance to the estate
- Building positioned on 2,750sqm of land on a corner site
- Access to warehouse via two 6m wide roller doors with 5m awning
- Concrete hardstand to front of building with 20 onsite car parks
- Contact exclusive marketing agents Corwells Commercial Property