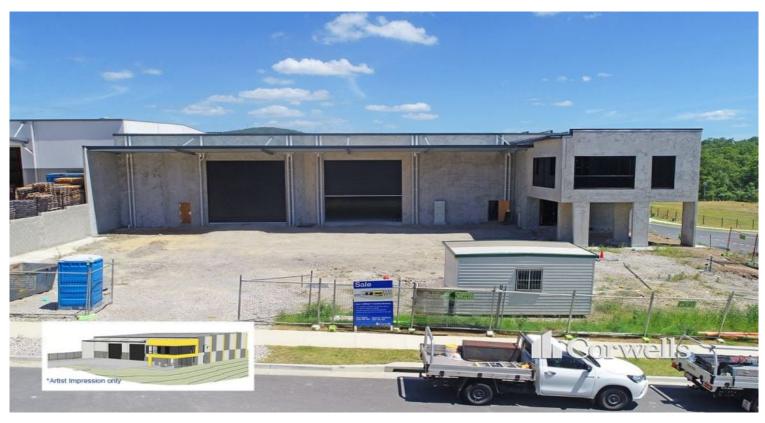

## New 1,498.5sqm\* Industrial Building

## 1 Lot 30 Warehouse Circuit Yatala QLD 4207

## For Sale

- New freestanding industrial building
- 1,498.5sqm\* building with excellent signage opportunity
- Incl. 1,270.5sqm\* of clearspan high clearance warehouse
- Incl. 80.6sqm\* of ground floor office and amenities
- Incl. 147.4sqm\* of first floor office and amenities
- Sitting proud at the entrance to the estate
- Building positioned on 2,750sqm of land on a corner site
- Access to warehouse via two 6m wide roller doors with 5m awning
- Concrete hardstand to front of building with 20 onsite car parks
- Contact exclusive marketing agents Corwells Commercial Property