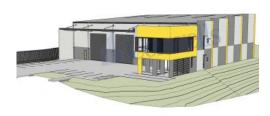

## New 1,498.5sqm\* Industrial Building

## For Sale

- New freestanding industrial building
- 1,498.5sqm\* building with excellent signage opportunity
- Incl. 1,270.5sqm\* of clearspan high clearance warehouse
- Incl. 80.6sqm\* of ground floor office and amenities
- Incl. 147.4sqm\* of first floor office and amenities
- Sitting proud at the entrance to the estate
- Building positioned on 2,750sqm of land on a corner site
- Access to warehouse via two 6m wide roller doors with 5m awning
- Concrete hardstand to front of building with 20 onsite car parks
- Contact exclusive marketing agents Corwells Commercial Property