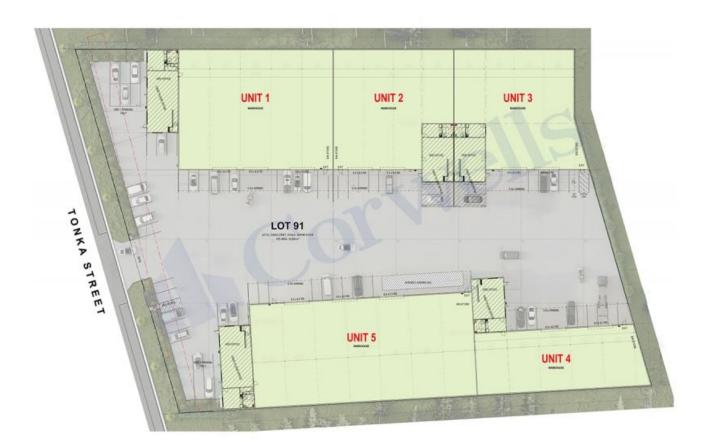

### For Lease

- For Lease | 5 industrial tenancies from 827sqm\* to 1,689sqm\*
- All include office and amenities over two levels
- Warehouse accessed via multiple 6m  ${\rm x}$  6m roller doors with awning cover
- Minimum internal clearance of 7.5m
- Clearspan design for maximum racking efficiency
- Large concrete hardstand areas provide easy truck manoeuvring
- Ample onsite carparking
- Secure complex
- Under construction and due for completion late 2024\*
- Contact Exclusive Agent Corwells for further information