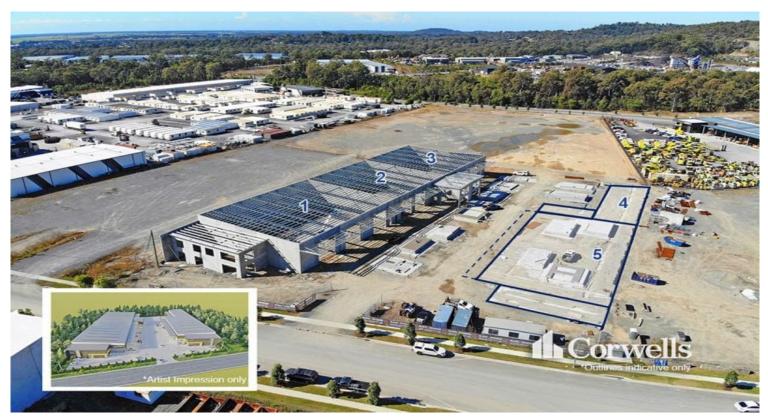

# New Warehouse and Office Development ? Occupy Late 2024

## 65 Tonka Street Yatala QLD 4207

### For Lease

- For Lease | 5 industrial tenancies from 827sqm\* to 1,689sqm\*
- All include office and amenities over two levels
- Warehouse accessed via multiple 6m  ${\rm x}$  6m roller doors with awning cover
- Minimum internal clearance of 7.5m
- Clearspan design for maximum racking efficiency
- Large concrete hardstand areas provide easy truck manoeuvring
- Ample onsite carparking
- Secure complex
- Under construction and due for completion late 2024\*
- Contact Exclusive Agent Corwells for further information

This property is situated within Empire Industrial Estate which is the largest industrial estate on the Gold Coast forming a significant part of the Yatala Enterprise Area. It is ideally located between Brisbane and the Gold Coast providing direct access to the M1 Motorway (North and South) via Exits 38 and 41.