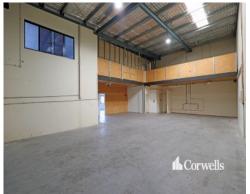

## For Lease

- For Lease | 370sqm\* total building area
- Incl. 175sqm\* warehouse with high bay lighting, sky lights & roof ventilation
- Incl. 47sqm\* air-conditioned showroom
- Incl. 126.6sqm\* air-conditioned office area upstairs
- Incl. 22.4sqm\* of approved mezzanine/storage\*
- Internal male & female amenities
- Positioned in front of complex with exposure to Octal Street
- 8 car parks including 3 undercover car parks
- Gated complex
- Solar panels installed and gas connected
- 3 phase power