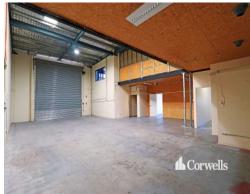

## For Lease

- For Lease | 370sqm\* total building area
- Incl. 175sqm\* warehouse with high bay lighting, sky lights & roof ventilation
- Incl. 47sqm\* air-conditioned showroom
- Incl. 126.6sqm\* air-conditioned office area upstairs
- Incl. 22.4sqm\* of approved mezzanine/storage\*
- Internal male & female amenities
- Positioned in front of complex with exposure to Octal Street
- 8 car parks including 3 undercover car parks
- Gated complex
- Solar panels installed and gas connected
- 3 phase power