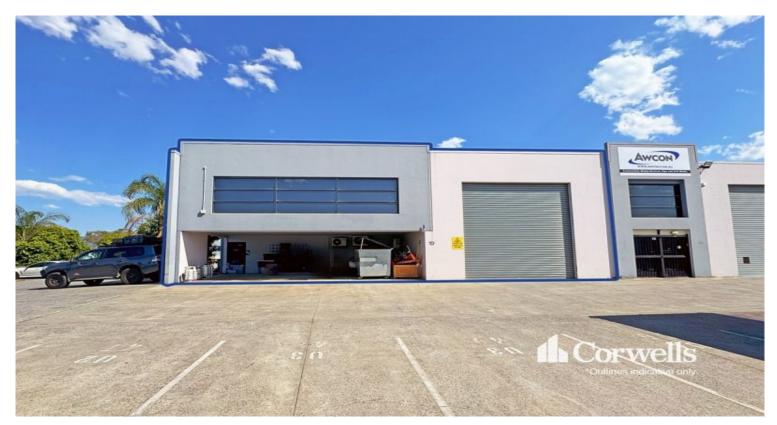

## **Well Established Industrial Precinct**

## 19/30 Octal Street Yatala QLD 4207

## For Lease

- For Lease | 370sqm\* total building area
- Incl. 175sqm\* warehouse with high bay lighting, sky lights & roof ventilation
- Incl. 47sqm\* air-conditioned showroom
- Incl. 126.6sqm\* air-conditioned office area upstairs
- Incl. 22.4sqm\* of approved mezzanine/storage\*
- Internal male & female amenities
- Positioned in front of complex with exposure to Octal Street
- 8 car parks including 3 undercover car parks
- Gated complex
- Solar panels installed and gas connected
- 3 phase power

This unique opportunity is situated in the heart of the Yatala Enterprise Area. Ideally located between the two largest consumer markets of Brisbane and the Gold Coast with direct access from the M1 via Exit 38 and Exit 41 in both north and south directions.