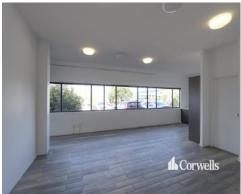

## For Lease

- For Lease | 370sqm\* total building area
- Incl. 175sqm\* warehouse with high bay lighting, sky lights & roof ventilation
- Incl. 47sqm\* air-conditioned showroom
- Incl. 126.6sqm\* air-conditioned office area upstairs
- Incl. 22.4sqm\* of approved mezzanine/storage\*
- Internal male & female amenities
- Positioned in front of complex with exposure to Octal Street
- 8 car parks including 3 undercover car parks
- Gated complex
- Solar panels installed and gas connected
- 3 phase power