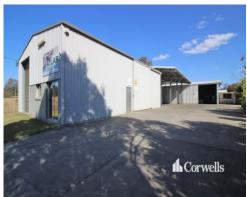

## **Freestanding Industrial Premises**

## 7 Cadmere Court Logan Village QLD 4207

## For Sale/Lease

- 365sqm\* total building area on 1,501sqm\* of land
- Large concrete hardstand
- 250sqm\* of additional awning
- 39sqm\* of additional air-conditioned office
- Multiple container height roller doors
- 3 phase power points throughout
- Located in high growth area
- Contact Exclusive Agent Corwells for more details