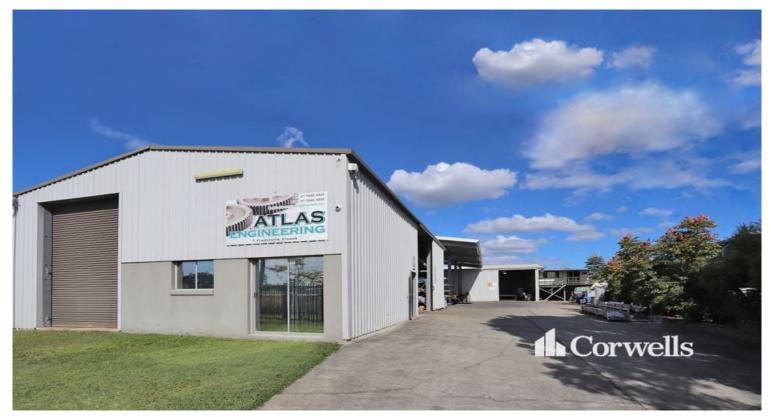

## **Freestanding Industrial Premises**

## 7 Cadmere Court Logan Village QLD 4207

## For Sale/Lease

- 365sqm\* total building area on 1,501sqm\* of land
- Large concrete hardstand
- 250sqm\* of additional awning
- 39sqm\* of additional air-conditioned office
- Multiple container height roller doors
- 3 phase power points throughout
- Located in high growth area
- Contact Exclusive Agent Corwells for more details