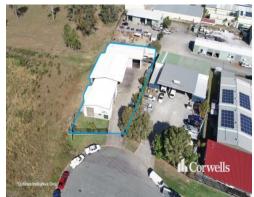

## For Sale/Lease

- 365sqm\* total building area on 1,501sqm\* of land
- Large concrete hardstand
- 250sqm\* of additional awning
- 39sqm\* of additional air-conditioned office
- Multiple container height roller doors
- 3 phase power points throughout
- Located in high growth area
- Contact Exclusive Agent Corwells for more details

Logan Village is located 45kms from the Brisbane CBD and is a low density semi-rural suburb, the area has several commercial and retail outlets. The Logan River passes through the middle of the suburb as does the disused railway from Bethania to Beaudesert and the Waterford-Tamborine Road.