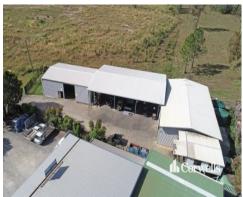

## For Sale/Lease

- 365sqm\* total building area on 1,501sqm\* of land
- Large concrete hardstand
- 250sqm\* of additional awning
- 39sqm\* of additional air-conditioned office
- Multiple container height roller doors
- 3 phase power points throughout
- Located in high growth area
- Contact Exclusive Agent Corwells for more details